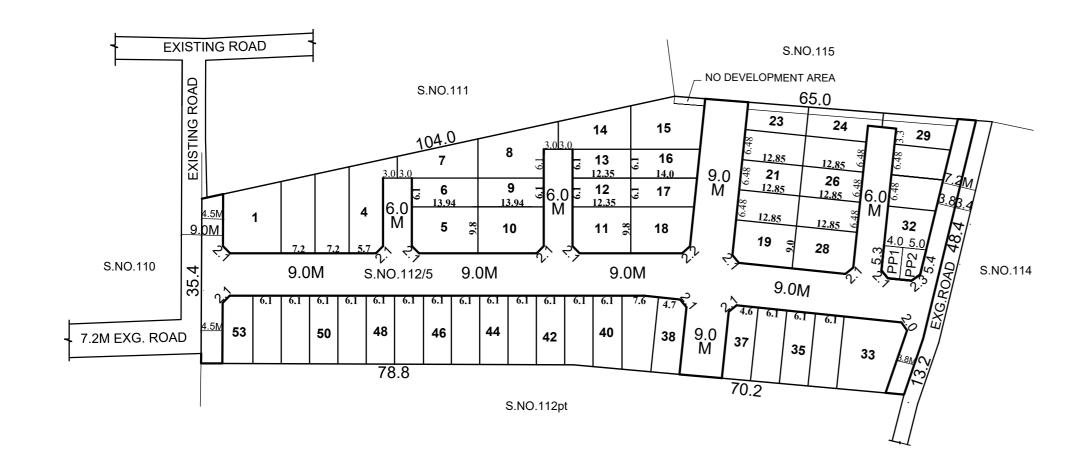

TOTAL EXTENT (AS PER DOCUMENT) 8094 SQ.M **ROAD AREA** 2589 SQ.M **PUBLIC PURPOSE AREA (1%) 56 SQ.M** 

( PP-1 HANDED OVER TO THE LOCAL BODY- 26 SQ.M) ( PP-2 HANDED OVER TO THE TANGEDCO - 30 SQ.M)

TOTAL NO.OF.PLOTS **53 Nos.** 

#### NOTE:

- 1. SPLAY-1.5MX1.5M
- 2. MEASUREMENTS ARE INDICATED EXCLUDING SPLAY DIMENSION

WERE HANDED OVER TO THE LOCAL BODY VIDE GIFT DEED DOCUMENT NO.12255/2021, 3. ROAD AREA PUBLIC PURPOSE AREA-1

DATED:20.10.2021, @ SRO CHENNAI SOUTH JOINT I

☐ PUBLIC PURPOSE AREA-2 (RESERVED FOR TANGEDCO)

### LEGEND:

SITE BOUNDARY

ROADS GIFTED TO LOCAL BODY

EXISTING ROAD

PUBLIC PURPOSE-1 GIFTED TO LOCAL BODY

PUBLIC PURPOSE-2 GIFTED TO TANGEDCO

NO DEVELOPMENT AREA

## **OFFICE COPY**

FOR SENIOR PLANNER(LAYOUT) **CHENNAI METROPOLITAN** DEVELOPMENT AUTHORITY

KUNDRATHUR PANCHAYAT UNION LAYOUT OF HOUSE SITES IN S.No.112/5 OF KOLATHUVANCHERI VILLAGE

SCALE-1:800 (ALL MEASUREMENTS ARE IN METRE)