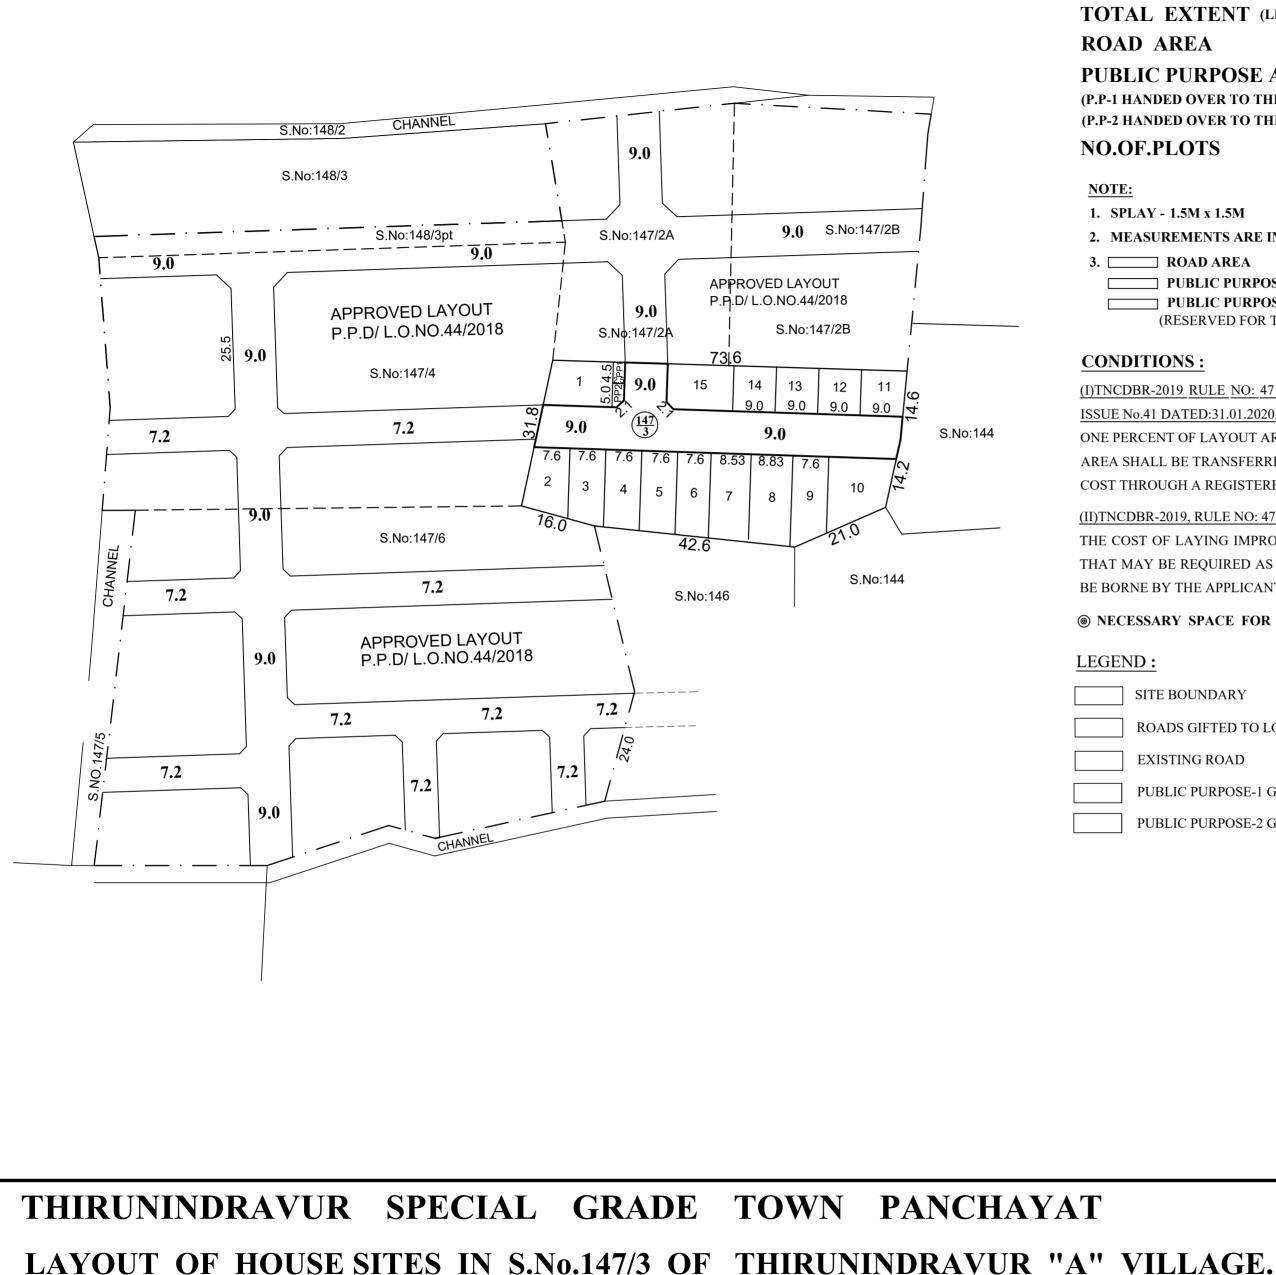

SCALE-1:800 (ALL MEASUREMENTS ARE IN METRE)

| EXTENT (LEAST EXTENT AS PERPATTA)          | : | 2600 SQ.M |
|--------------------------------------------|---|-----------|
| REA                                        | : | 777 SQ.M  |
| PURPOSE AREA (1%)                          | : | 23 SQ.M   |
| ED OVER TO THE LOCAL BODY (0.5%) - 11 SQ.M |   |           |
| ED OVER TO THE TANGEDCO (0.5%) - 12 SQ.M   |   |           |
| LOTS                                       | : | 15 Nos.   |

1. SPLAY - 1.5M x 1.5M

2. MEASUREMENTS ARE INDICATED EXCLUDING SPLAY DIMENSIONS

3. C ROAD AREA

**PUBLIC PURPOSE AREA-1 PUBLIC PURPOSE AREA-2** (RESERVED FOR TANGEDCO) WERE HANDED OVER TO THE LOCAL BODY VIDE GIFT DEED DOCUMENT NO. 3100/2021, DATED:23.02.2021 @ SRO AVADI.

(I)TNCDBR-2019 RULE NO: 47 (8) & AMENDMENTS APPROVED IN G.O.Ms.No.16, MAWS (MA1) DEPARTMENT DATED 31.1.2020 AND PUBLISHED IN TNGG ISSUE No.41 DATED:31.01.2020.

ONE PERCENT OF LAYOUT AREA EXCLUDING ROAD, ADDITIONALLY, SHALL BE RESERVED FOR "PUBLIC PURPOSE". WITHIN THE ABOVE CEILING 0.5% OF AREA SHALL BE TRANSFERRED TO THE LOCAL BODY AND 0.5% OF AREA SHALL BE TRANSFERRED TO THE TANGEDCO OR TO THE LOCAL BODY FREE OF COST THROUGH A REGISTERED GIFT DEED BEOFRE THE ACTUAL SANCTION OF THE LAYOUT.

## (II)TNCDBR-2019, RULE NO: 47 (11)

THE COST OF LAYING IMPROVEMENTS TO THE SYSTEMS IN RESPECT OF ROAD, WATER SUPPLY, SEWERAGE, DRAINAGE OR ELECTRIC POWER SUPPLY THAT MAY BE REQUIRED AS ASSESSED BY THE CONCERNED AUTHORITY, NAMELY, THE LOCAL BODY AND TAMIL NADU ELECTRICITY BOARD, SHALL BE BORNE BY THE APPLICANT.

◎ NECESSARY SPACE FOR BUILDING LINE TO BE LEFT AS PER THE RULE IN FORCE WHILE TAKING UP DEVELOPMENT IN EVERY PLOT.

SITE BOUNDARY

ROADS GIFTED TO LOCAL BODY

EXISTING ROAD

PUBLIC PURPOSE-1 GIFTED TO LOCAL BODY

PUBLIC PURPOSE-2 GIFTED TO TANGEDCO

| CONDITION:<br>THE LAYOUT A | <u>-</u><br>PPROVAL IS VALI | D SUBJECT        |
|----------------------------|-----------------------------|------------------|
|                            | SANCTION FROM               | THE              |
| LOCAL BODY                 | CONCERNED                   |                  |
| P.P.D                      | NO                          | 33               |
| <b>L.O</b>                 |                             | 2021             |
|                            | APPROVEI                    | )                |
| VIDE LETT                  | ER NO :                     | L1 / 9587 / 2020 |
| DATED                      | :                           | 4 / 03 / 2021    |
|                            |                             |                  |
|                            | <b>OFFICE CO</b>            | OPY .            |
| F                          | OR CHIEF PLANNE             | -<br>R (LAYOUT)  |
| С                          | HENNAI METROPO              | LITAN            |
| D                          | EVELOPMENT AUT              | HORITY           |
|                            | _                           |                  |
| Λ                          |                             |                  |