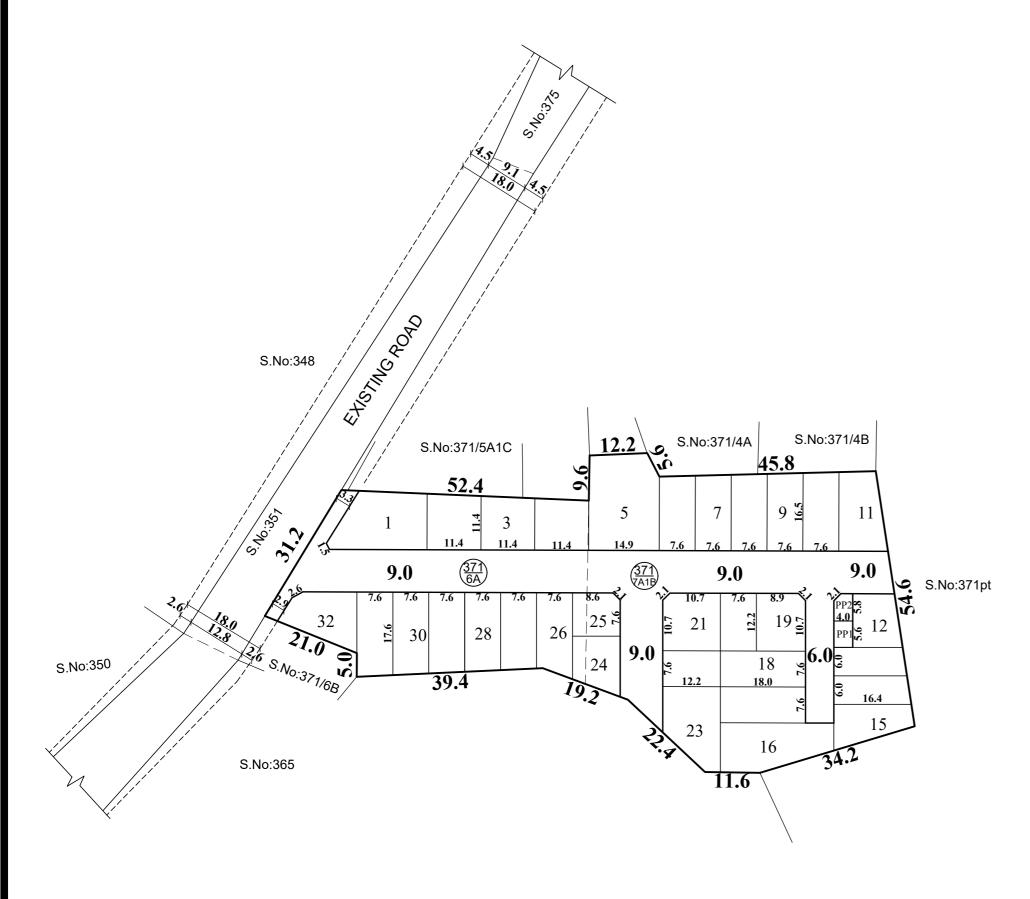

5750 Sq.M TOTAL EXTENT (AS PER PATTA) **ROAD AREA** 1605 Sq.M 44 Sq.M **PUBLIC PURPOSE AREA (1%)** 

PP-1 HANDED OVER TO THE LOCAL BODY (0.5%) = 22.0 Sq.m PP-2 HANDED OVER TO THE TANGEDCO (0.5%) = 22.0 Sq.m

NO. OF PLOTS **32 Nos.** 

#### NOTE:

- 1. SPLAY 3.0M x 3.0M, 1.5M x 1.5M
- 2. MEASUREMENTS ARE INDICATED EXCLUDING SPLAY DIMENSIONS

ROAD AREA ☐ PUBLIC PURPOSE-1 (0.5%) ☐ PUBLIC PURPOSE-2(0.5%)

(RESERVED FOR TANGEDCO)

WERE HANDED OVER TO THE TANGEDCO VIDE GIFT DEED DOC.NO:5787/2021, DATED:01.04.2021 @ SRO, AVADI.

• NECESSARY SPACE FOR BUILDING LINE TO BE LEFT AS PER THE RULE IN FORCE WHILE TAKING UP DEVELOPMENT IN EVERY PLOT.

LEGEND:

SITE BOUNDARY

ROADS GIFTED TO THE LOCAL BODY

EXISTING ROAD

PUBLIC PURPOSE-1 GIFTED TO LOCAL BODY

PUBLIC PURPOSE-2 GIFTED TO TANGEDCO

This Planning Permission Issued under New Rule

TNCDBR.2019 is subject to final outcome of the

W.P(MD) No.8948 of 2019 and WMP (MD)

Nos. 6912 & 6913 of 2019.

### **OFFICE COPY**

FOR CHIEF PLANNER (LAYOUT) CHENNAI METROPOLITAN DEVELOPMENT AUTHORITY

POONAMALLEE PANCHAYAT UNION

LAYOUT OF HOUSE SITES IN S.No: 371/6A AND 7A1B OF THIRUNINRAVUR - B VILLAGE.

SCALE: 1:800 (ALL MEASUREMENTS ARE IN METRE.)