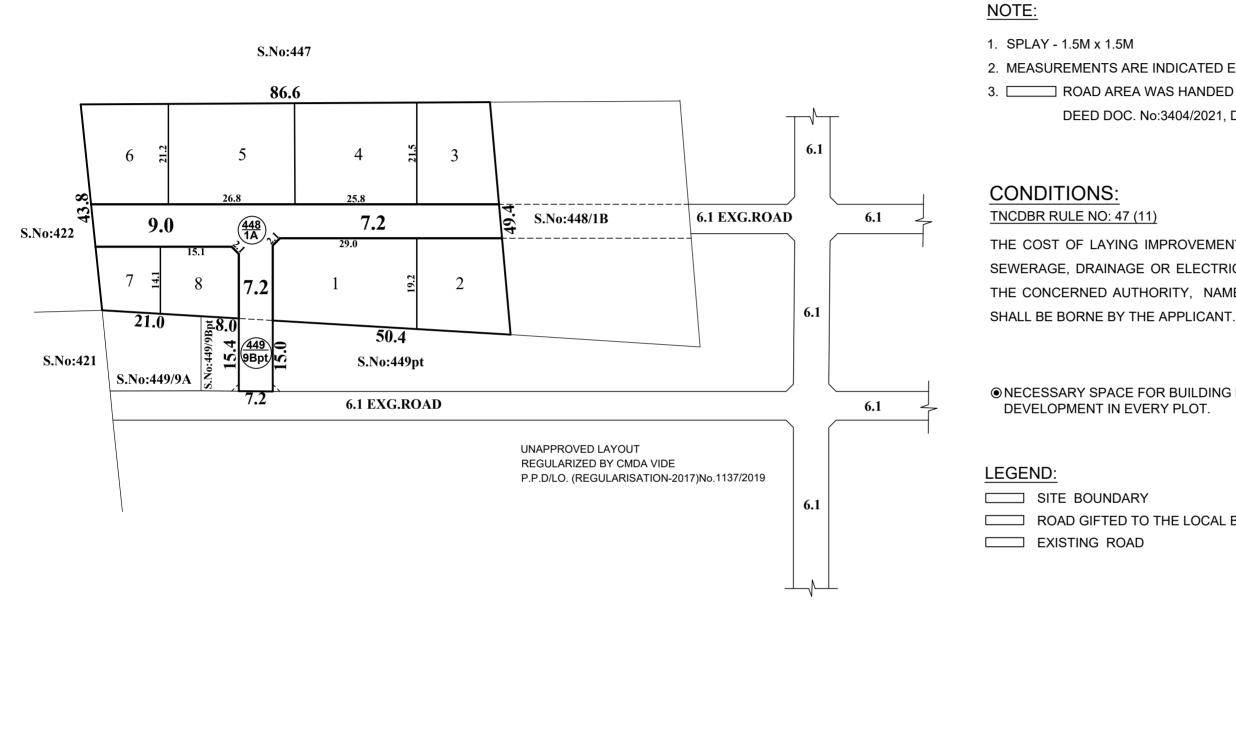

## TOTAL EXTENT **ROAD AREA NO. OF PLOTS**

This Planning Permission Issued und TNCDBR.2019 is subject to final out W.P(MD) No.8948 of 2019 and WMI Nos. 6912 & 6913 of 2019.

## PERUNGALATHUR TOWN PANCHAYAT

## SUB-DIVISION OF HOUSE SITES IN S.Nos. 448/1A AND 449/9Bpt OF PERUGALATHU VILLAGE.

SCALE - 1:800 (ALL DIMENSIONS ARE IN METRE.)

| (AS PER PRO.LAYOUT PLAN) | : | 4156Sq.M |
|--------------------------|---|----------|
|                          | : | 911 Sq.M |

8 Nos. :

2. MEASUREMENTS ARE INDICATED EXCLUDING SPLAY DIMENSIONS 3. ROAD AREA WAS HANDED OVER TO THE LOCAL BODY VIDE GIFT DEED DOC. No:3404/2021, DATED:03.05.2021 @ SRO, PADAPPAI.

THE COST OF LAYING IMPROVEMENTS TO THE SYSTEMS IN RESPECT OF ROAD, WATER SUPPLY, SEWERAGE, DRAINAGE OR ELECTRIC POWER SUPPLY THAT MAY BE REQUIRED AS ASSESSED BY THE CONCERNED AUTHORITY, NAMELY, THE LOCAL BODY AND TAMIL NADU ELECTRICITY BOARD,

| OR BUILDING LINE TO BE LEFT AS PER THE RULE IN FORCE WHILE TAKING U | UP |
|---------------------------------------------------------------------|----|
| ERY PLOT.                                                           |    |

| Y<br>O THE LOCAL BODY                  | CONDITIONS:                                                                                           |
|----------------------------------------|-------------------------------------------------------------------------------------------------------|
| )                                      | THE SUB-DIVISION APPROVED IS VALID<br>SUBJECT TO OBTAINING SANCTION FROM<br>THE LOCAL BODY CONCERNED. |
|                                        | $\frac{P.P.D}{L.O} \qquad NO : \qquad \frac{90}{2021}$                                                |
|                                        | APPROVED                                                                                              |
|                                        | VIDE LETTER NO : LAYOUT-1 / 0030 / 2021                                                               |
| der New Rule<br>tcome of the<br>P (MD) | DATE : 05 / 07 / 2021                                                                                 |
|                                        | OFFICE COPY                                                                                           |
|                                        | FOR CHIEF PLANNER (LAYOUT)<br>CHENNAI METROPOLITAN<br>DEVELOPMENT AUTHORITY                           |
| J <b>R</b>                             |                                                                                                       |