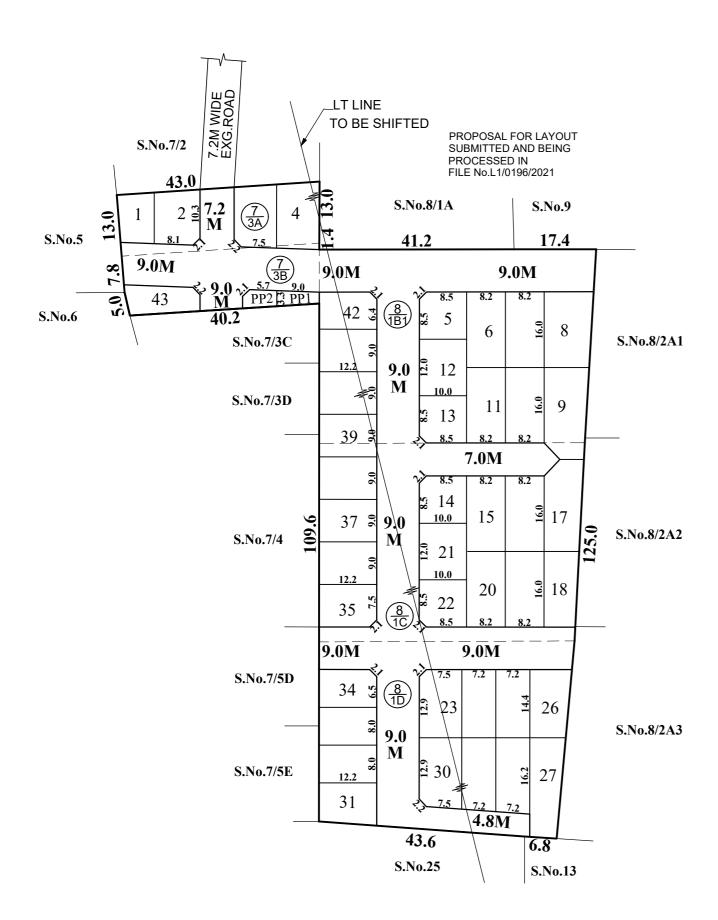

## TOTAL EXTENT (AS

## **ROAD AREA**

**PUBLIC PURPOSE A PP-1 HANDED OVER TO THE LOCAL BO PP-2 HANDED OVER TO THE TANGEDC** 

### **NO. OF PLOTS**

#### NOTE:

- 1. SPLAY 1.5M x 1.5M 3. C ROAD AREA
  - (RESERVED FOR TANGEDCO)

#### **LEGEND:**

- **SITE BOUNDARY ROAD GIFTED TO LOCAL BODY EXISTING ROAD PUBLIC PURPOSE-1 GIFTED TO LOCAL BODY**
- **PUBLIC PURPOSE-2 GIFTED TO TANGEDCO**

## LAYOUT OF HOUSE SITES IN S.No. 7/3A, 3B, 8/1B1, 1C & 1D OF VENGAMBAKKAM VILLAGE.

SCALE: 1:800 (ALL MEASUREMENTS ARE IN METRE.)

| S PER DOCUMENT)                                                                                                      | : | 7810 SQ.M |
|----------------------------------------------------------------------------------------------------------------------|---|-----------|
|                                                                                                                      | : | 2772 SQ.M |
| $\begin{array}{c} \text{AREA (1\%)} \\ \text{ODY (0.5\%) = 25.5 SQ.M} \\ \text{CO}  (0.5\%) = 25.5 SQ.M \end{array}$ | : | 51 SQ.M   |
|                                                                                                                      | : | 43 Nos.   |

2. MEASUREMENTS ARE INDICATED EXCLUDING SPLAY DIMENSIONS

**PUBLIC PURPOSE-1** WERE HANDED OVER TO THE LOCAL BODY VIDE GIFT DEED DOC.NO:9290/2021, DATED:14.12.2021 @ SRO, TAMBARAM.

This Planning Permission Issued under New Rule TNCDBR.2019 is subject to final outcome of the W.P(MD) No.8948 of 2019 and WMP (MD) Nos. 6912 & 6913 of 2019.