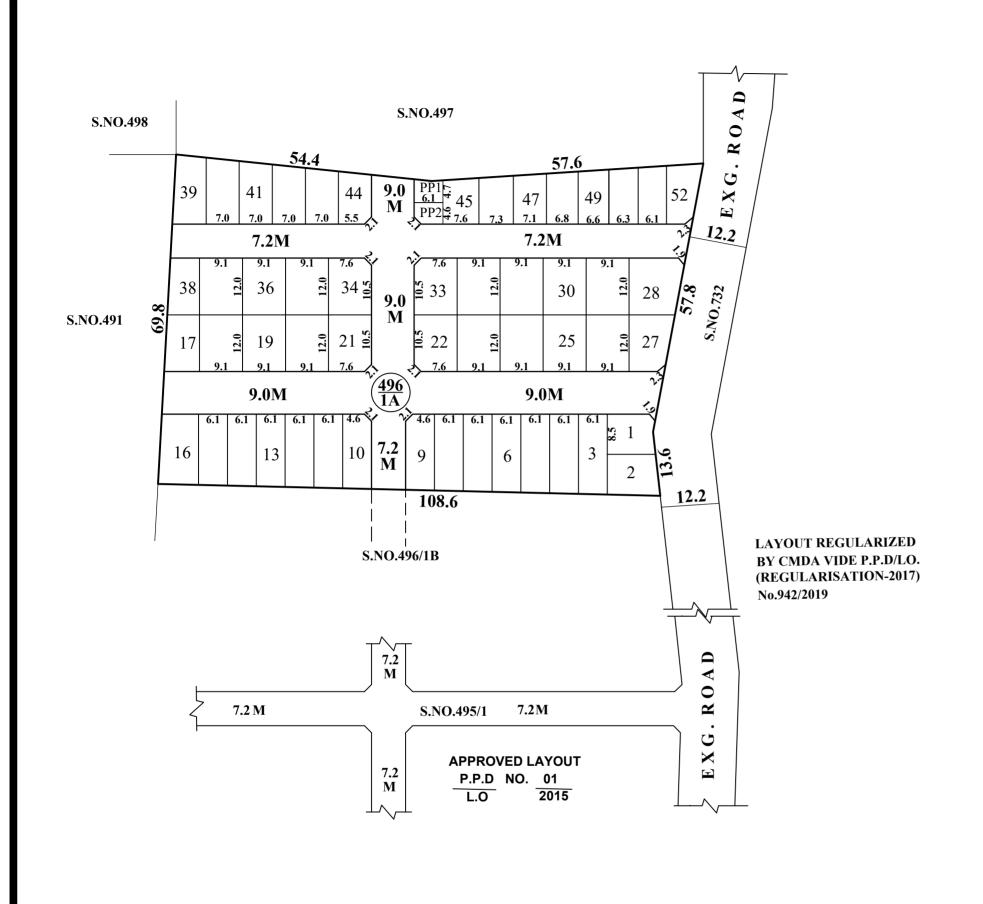

TOTAL EXTENT (AS PER PATTA) : 7690 SQ.M ROAD AREA : 2169 SQ.M

PUBLIC PURPOSE AREA (1%)
PP-1 HANDED OVER TO THE LOCAL BODY (0.5%) = 29.0 SQ.M

NO. OF PLOTS : 52 Nos.

**NOTE:** 

1. SPLAY - 1.5M x 1.5M

2. MEASUREMENTS ARE INDICATED EXCLUDING SPLAY DIMENSIONS

3. ROAD AREA

PUBLIC PURPOSE-1
PUBLIC PURPOSE-2
(RESERVED FOR TANGEDCO)

PP-2 HANDED OVER TO THE TANGEDCO (0.5%) = 27.0 SQ.M

WERE HANDED OVER TO THE LOCAL BODY VIDE GIFT DEED DOC.NO:17708/2021, DATED:30.12.2021 @ SRO, THIRUVALLUR.

#### **LEGEND:**

SITE BOUNDARY

ROADS GIFTED TO LOCAL BODY

**EXISTING ROAD** 

PUBLIC PURPOSE-1 GIFTED TO LOCAL BODY

PUBLIC PURPOSE-2 GIFTED TO TANGEDCO

# THIRUVALLUR PANCHAYAT UNION

LAYOUT OF HOUSE SITES IN S.Nos: 496/1A OF PAKKAM-B VILLAGE (NATHAMEDU VILLAGE AS PER PATTA).

SCALE: 1:800 (ALL MEASUREMENTS ARE IN METRE.)