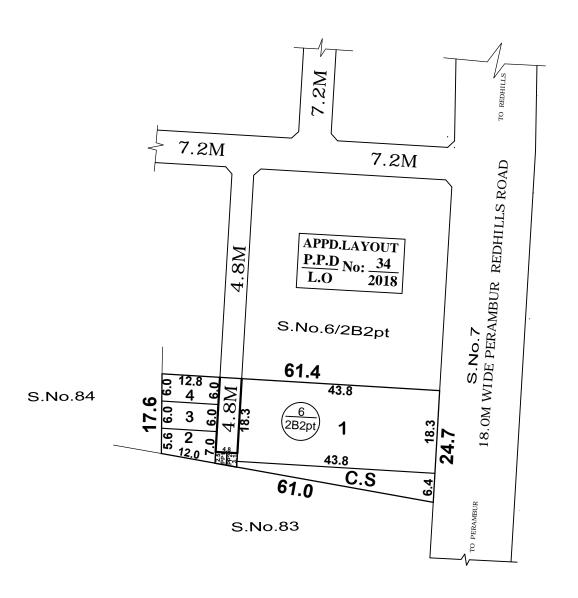

SITE EXTENT (AS PER APPD. LAYOUT) = 1292 Sq.M

ROAD AREA = 79 Sq.M

PUBLIC PURPOSE PROVIDED (1%) = 13 Sq.M

PUBLIC PURPOSE SITE - 1 = 6.5 Sq.M PUBLIC PURPOSE SITE - 2 = 6.5 Sq.M

(RESERVED FOR TANGEDCO)

NO. OF PLOTS = 4 Nos.

**CONVENIENT SHOP**= 1**No.** 

#### **NOTE:**

ROAD AREA

PUBLIC PURPOSE AREA-1

PUBLIC PURPOSE AREA-2
(RESERVED FOR TANGEDCO)

WERE ALREADY HANDED OVER TO THE LOCAL BODY VIDE

GIFT DEED DOC. NO: 188 / 2022, DATED: 06 / 01 / 2022 @ SRO, AMBATTUR

#### LEGEND:

SITE BOUNDARY

ROAD GIFTED TO LOCAL BODY

EXISTING ROAD

PUBLIC PURPOSE-1 GIFTED TO LOCAL BODY

PUBLIC PURPOSE-2 GIFTED TO TANGEDCO

CONVENIENT SHOP

# GREATER CHENNAI CORPORATION, ZONE-III

SUB-DIVISION OF PUBLIC PURPOSE SITE LYING IN CMDA APPROVED LAYOUT PPD/LO. No.34/2018 INTO HOUSE SITES IN S.Nos: 6 / 2B2 pt OF KATHIRVEDU VILLAGE.

SCALE: 1:800 (ALL MEASUREMENTS ARE IN METRE.)