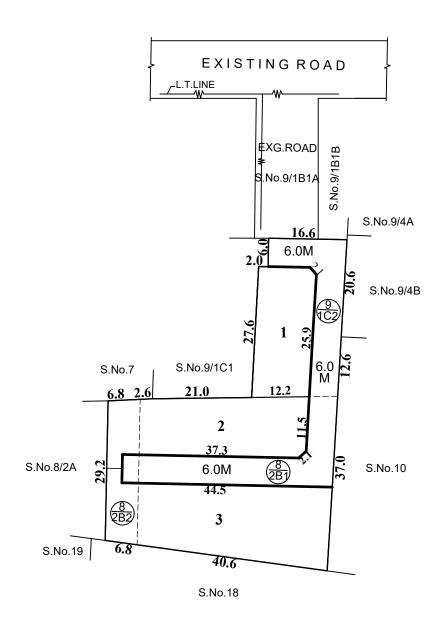

TOTAL EXTENT (AS PER PATTA) : 2207 SQ.M ROAD AREA : 612 SQ.M No.OF.PLOTS : 3 Nos.

#### NOTE:

- 1. SPLAY-1.5M X 1.5M
- 2. MEASUREMENTS ARE INDICATED EXCLUDING SPLAY DIMENSION
- 3. ROAD AREA WAS HANDED OVER TO THE LOCAL BODY VIDE GIFT DEED DOCUMENT NO.176/2022, DATED:06.01.2022, @ SRO PALLAVARAM.

#### **LEGEND:**

SITE BOUNDARY

ROADS GIFTED TO LOCAL BODY

EXISTING ROAD

# ST.THOMAS MOUNT PANCHAYAT UNION

SUB DIVISION OF HOUSE SITES IN S.Nos: 8/2B1 & 2B2, 9/1C2 OF KOVILAMBAKKAM VILLAGE.

SCALE - 1:800 (ALL MEASUREMENTS ARE IN METRE)