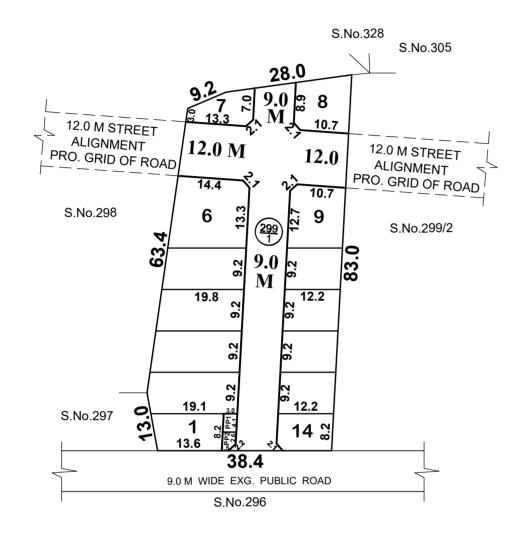

SITE EXTENT (AS PER PATTA) : 3100 SQ.M ROAD AREA : 1064 SQ.M PUBLIC PURPOSE AREA (1%) : 23 SQ.M

PP-1 HANDED OVER TO THE LOCAL BODY (0.5%) = 12 Sq.m PP-2 HANDED OVER TO THE TANGEDCO (0.5%) = 11 Sq.m

NO. OF PLOTS : 14 Nos.

# VILLIVAKKAM PANCHAYAT UNION

LAYOUT OF HOUSE SITES IN S.No: 299 / 1 OF VANAGARAM VILLAGE.

SCALE: 1:800 (ALL MEASUREMENTS ARE IN METRE.)