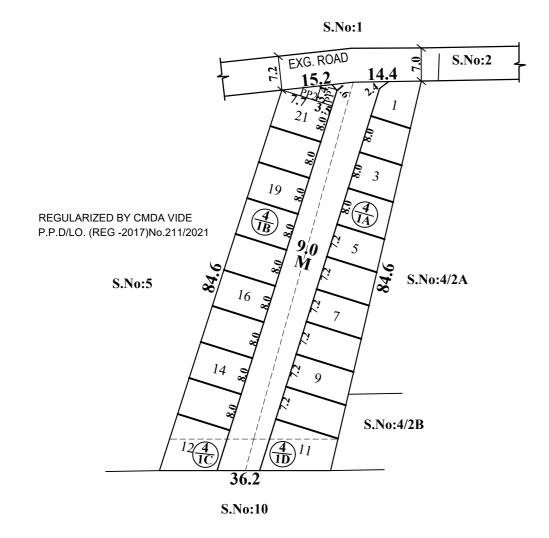

TOTAL EXTENT (AS PER PATTA) : 2750 SQ.M

ROAD AREA : 733 SQ.M

PUBLIC PURPOSE AREA (1%) : 25 Sq.M

PP-1 HANDED OVER TO THE LOCAL BODY (0.5%) = 13.0 Sq.m | PP-2 HANDED OVER TO THE TANGEDCO (0.5%) = 12.0 Sq.m |

TOTAL NO. OF PLOTS : 21 Nos.

## **NOTE:**

- 1. SPLAY 1.5M x 1.5M, 3.0M x 3.0M
- 2. MEASUREMENTS ARE INDICATED EXCLUDING SPLAY DIMENSIONS

3. ROAD AREA
PUBLIC PURPOSE-1
PUBLIC PURPOSE-2

(RESERVED FOR TANGEDCO)

WERE HANDED OVER TO THE LOCAL BODY VIDE GIFT DEED DOC.NO: 4524/2022, DATED: 29.07.2022 @ SRO, POONAMALLEE.

#### **LEGEND:**

SITE BOUNDARY

ROADS GIFTED TO THE LOCAL BODY

EXISTING ROAD

PUBLIC PURPOSE-1 GIFTED TO LOCAL BODY

PUBLIC PURPOSE-2 GIFTED TO TANGEDCO

# **OFFICE COPY**

FOR SENIOR PLANNER (LAYOUT) CHENNAI METROPOLITAN DEVELOPMENT AUTHORITY

POONAMALLEE PANCHAYAT UNION

LAYOUT OF HOUSE SITES IN S.Nos:4/1A, 4/1B, 4/1C & 1D OF KOLAPPANCHERI VILLAGE.

SCALE: 1:800 (ALL MEASUREMENTS ARE IN METRE.)