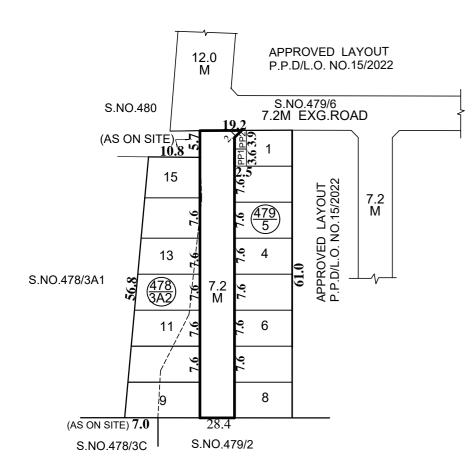

# MANGADU MUNICIPALITY

LAYOUT OF HOUSE SITES IN S.No: 478/3A2, & 479/5 OF MANGADU-B VILLAGE.

SCALE - 1:800 (ALL MEASUREMENTS ARE IN METRE)

1983 SQ.M 446 SQ.M 18 SQ.M 15 Nos.

:

:

FOR SENIOR PLANNER(LAYOUT) CHENNAI METROPOLITÀN DEVELOPMENT AUTHORITY

#### **LEGEND:**

| SITE BOUNDARY                         |
|---------------------------------------|
| ROADS GIFTED TO LOCAL BODY            |
| EXISTING ROAD                         |
| PUBLIC PURPOSE-1 GIFTED TO LOCAL BODY |

## **NO.OF.PLOTS**