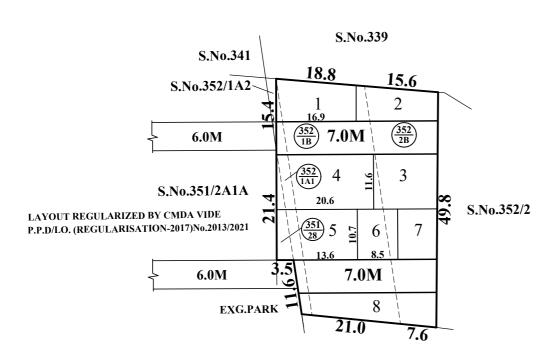

# SUB - DIVISION OF HOUSE SITES IN S.Nos. 351/28 AND 352/1A1, 1B **KUNDRATHUR - B VILLAGE.**

SCALE: 1:800 (ALL MEASUREMENTS ARE IN METRE.)

S.No.353

- : 1587 SQ.M
- 447 SQ.M
- 8 Nos.

• NECESSARY SPACE FOR BUILDING LINE TO BE LEFT AS PER THE RULE IN FORCE WHILE TAKING UP DEVELOPMENT IN

|                                                                 | <b><u>CONDITIONS:</u></b><br>THE SUB-DIVISION APPROVED IS VALID<br>SUBJECT TO OBTAINING SANCTION FROM<br>THE LOCAL BODY CONCERNED. |
|-----------------------------------------------------------------|------------------------------------------------------------------------------------------------------------------------------------|
| Issued under New Rule<br>o final outcome of the<br>and WMP (MD) | P.P.D<br>L.ONO: $\frac{105}{2022}$ APPROVEDVIDE LETTER NO:LAYOUT1/0208/2021DATE:17/08/2022                                         |
| & 2B OF                                                         | OFFICE COPY<br>FOR SENIOR PLANNER (LAYOUT)<br>CHENNAI METROPOLITAN<br>DEVELOPMENT AUTHORITY                                        |