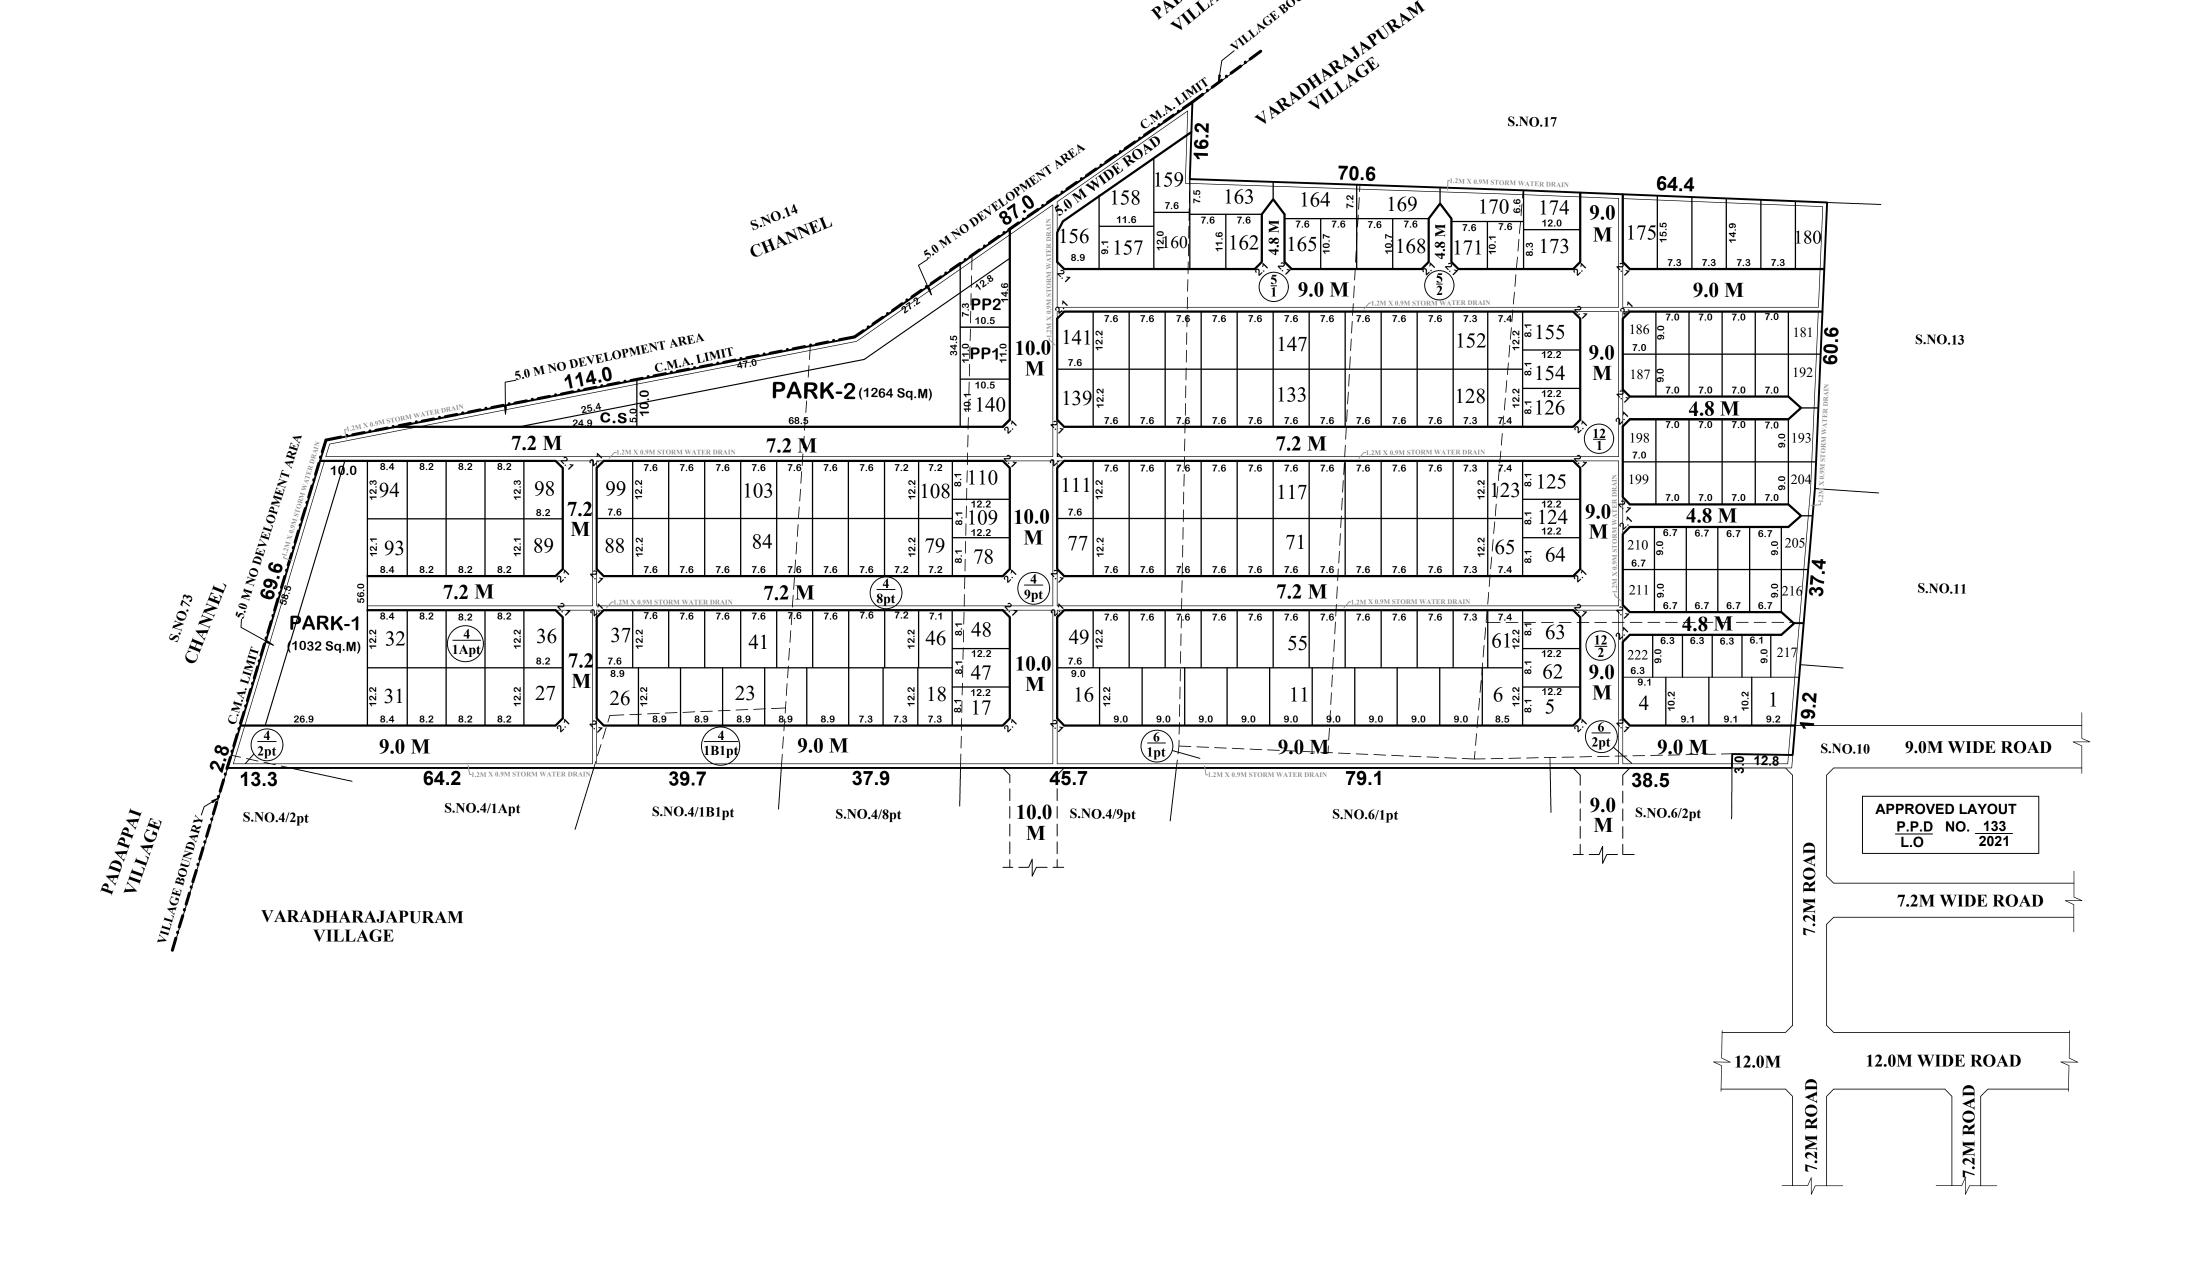

KUNDRATHUR PANCHAYAT UNION LAYOUT OF HOUSE SITES IN S.Nos: 4 / 1Apt, 1B1pt, 2pt, 8pt & 9pt, 5 / 1 & 2, 6 / 1pt & 2pt AND 12 / 1 & 2 OF VARADHARAJAPURAM VILLAGE.

SCALE: 1:800 (ALL MEASUREMENTS ARE IN METRE)

## TOTAL EXT **ROAD AREA** PARK AREA **PUBLIC PUR** PP-1 HANDED OVER **PP-2 HANDED OVER REGULAR PI** E.W.S. PLOT NO. OF PLOT CONVENIEN

LEGEND: SITE BOUNDARY EXISTING ROAD

| <b>FENT</b> (AS PER PROPOSED LAYOUT)                                                                                                                                                                                                                                                                                                                                                                                                                                                                                                                                                                                                                                                                                                                                                                                                                                                                                                                                                                                                                                                                                                                                                                                                                                                                                                                                                                                                                                                                                                                                                                                                                                                                                                                                                                                                                                               | = | 34051 SQ.M |
|------------------------------------------------------------------------------------------------------------------------------------------------------------------------------------------------------------------------------------------------------------------------------------------------------------------------------------------------------------------------------------------------------------------------------------------------------------------------------------------------------------------------------------------------------------------------------------------------------------------------------------------------------------------------------------------------------------------------------------------------------------------------------------------------------------------------------------------------------------------------------------------------------------------------------------------------------------------------------------------------------------------------------------------------------------------------------------------------------------------------------------------------------------------------------------------------------------------------------------------------------------------------------------------------------------------------------------------------------------------------------------------------------------------------------------------------------------------------------------------------------------------------------------------------------------------------------------------------------------------------------------------------------------------------------------------------------------------------------------------------------------------------------------------------------------------------------------------------------------------------------------|---|------------|
| A Contraction of the second seco | = | 11218 SQ.M |
|                                                                                                                                                                                                                                                                                                                                                                                                                                                                                                                                                                                                                                                                                                                                                                                                                                                                                                                                                                                                                                                                                                                                                                                                                                                                                                                                                                                                                                                                                                                                                                                                                                                                                                                                                                                                                                                                                    | = | 2296 SQ.M  |
| <b>RPOSE AREA (1%)</b><br>TO THE LOCAL BODY (0.5%) = 115.5 Sq.m<br>TO THE TANGEDCO (0.5%) = 115.5 Sq.m                                                                                                                                                                                                                                                                                                                                                                                                                                                                                                                                                                                                                                                                                                                                                                                                                                                                                                                                                                                                                                                                                                                                                                                                                                                                                                                                                                                                                                                                                                                                                                                                                                                                                                                                                                             | = | 231 SQ.M   |
| PLOTS (1 TO 180)                                                                                                                                                                                                                                                                                                                                                                                                                                                                                                                                                                                                                                                                                                                                                                                                                                                                                                                                                                                                                                                                                                                                                                                                                                                                                                                                                                                                                                                                                                                                                                                                                                                                                                                                                                                                                                                                   | = | 180 Nos    |
| TS (181 TO 222) 2586 SQ.M                                                                                                                                                                                                                                                                                                                                                                                                                                                                                                                                                                                                                                                                                                                                                                                                                                                                                                                                                                                                                                                                                                                                                                                                                                                                                                                                                                                                                                                                                                                                                                                                                                                                                                                                                                                                                                                          | = | 42 Nos     |
| TS                                                                                                                                                                                                                                                                                                                                                                                                                                                                                                                                                                                                                                                                                                                                                                                                                                                                                                                                                                                                                                                                                                                                                                                                                                                                                                                                                                                                                                                                                                                                                                                                                                                                                                                                                                                                                                                                                 | = | 222 Nos    |
| NT SHOP                                                                                                                                                                                                                                                                                                                                                                                                                                                                                                                                                                                                                                                                                                                                                                                                                                                                                                                                                                                                                                                                                                                                                                                                                                                                                                                                                                                                                                                                                                                                                                                                                                                                                                                                                                                                                                                                            | = | 1 No       |

2. MEASUREMENTS ARE INDICATED EXCLUDING SPLAY DIMENSIONS

| ROAD AREA                                       |                                                                                                                 |
|-------------------------------------------------|-----------------------------------------------------------------------------------------------------------------|
| ] PARK AREA                                     | WERE HANDED OVER TO THE LOCAL BODY VIDE GIFT DEED<br>DOC.NO: 7331 / 2022, DATED: 29 / 07 / 2022 @ SRO, PADAPPAI |
| DUBLIC PURPOSE AREA-1                           |                                                                                                                 |
| PUBLIC PURPOSE AREA-2   (RESERVED FOR TANGEDCO) |                                                                                                                 |

◎ NECESSARY SPACE FOR BUILDING LINE TO BE LEFT AS PER THE RULE IN FORCE WHILE TAKING UP DEVELOPMENT IN EVERY PLOT.

ROAD GIFTED TO LOCAL BODY PARK (OSR) GIFTED TO LOCAL BODY PUBLIC PURPOSE-1 GIFTED TO LOCAL BODY

E.W.S PLOTS CONVENIENT SHOP

CHANNEL NO DEVELOPMENT AREA

PUBLIC PURPOSE-2 GIFTED TO TANGEDCO

This Planning Permission Issued under New Rule TNCDBR.2019 is subject to final outcome of the W.P(MD) No.8948 of 2019 and WMP (MD) Nos. 6912 & 6913 of 2019.