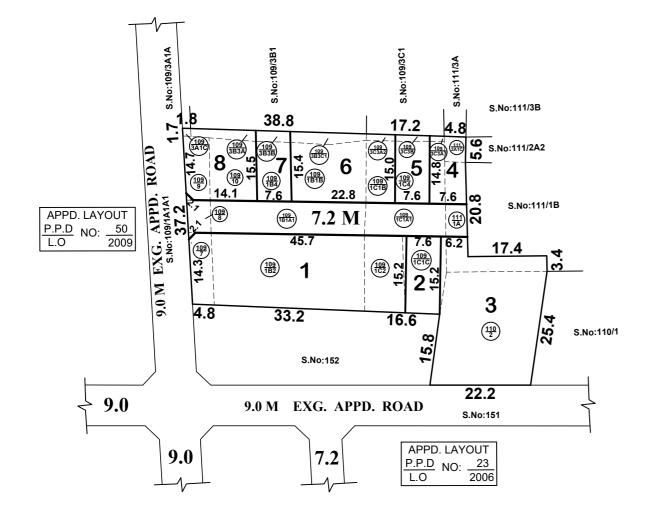

## KUNDRATHUR PANCHAYAT UNION

SUB-DIVISION OF HOUSE SITES IN S.Nos.109 / 1B1A1, 1B1B, 1B2, 1B4, 1C1A1, 1C1B, 1C1C, 1C2, 1C4, 3B3A, 3B3B, 3B3C1, 3C3A1, 3C3A2, 3C3B & 10, 110 / 2 AND 111 / 1A, 2A1C AND A FUTURE PLOTTING PORTION IN APPROVED LAYOUT PPD/LO No.50/2009 LIES IN S.No.109 / 3A1C, 7, 8 & 9 OF SRINIVASAPURAM VILLAGE.

SCALE : 1:800 (ALL MEASUREMENTS ARE IN METRE)

SITE EXTENT = 2868 SQ.M (AS PER PATTA) 447 SQ.M = **NO. OF PLOTS** 8 Nos. =

2. MEASUREMENTS ARE INDICATED EXCLUDING SPLAY DIMENSIONS

3. CONTRACT A REA WAS HANDED OVER TO THE LOCAL BODY VIDE GIFT DEED

DOC.NO: 15997 / 2022, DATED: 01 / 08 / 2022 @ SRO, KUNDRATHUR

(I) TNCDBR-2019 RULE NO: 47 (8) IN G.O.(Ms) No.18, MAWS DEPARTMENT DATED 04.02.2019 & AMENDMENTS APPROVED IN G.O.Ms.NO.16, MAWS (MAI) DEPARTMENT DATED 31.01.2020 AND PUBLISHED IN TNGG ISSUE No.41, DATED:31.01.2020: