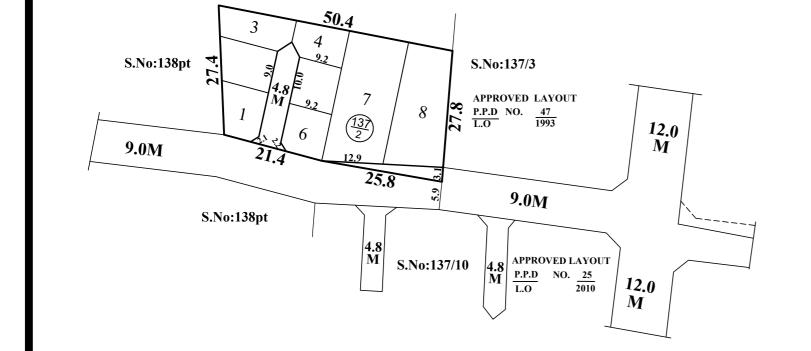

## SUB-DIVISION OF HOUSE SITES IN S.No. 137/2 OF THIRUNINDRAVUR- A VILLAGE.

SCALE : 1:800 (ALL MEASUREMENTS ARE IN METRE)

| : 1250 SQ.N | / |
|-------------|---|
|-------------|---|

142 SQ.M :

8 Nos.

• NECESSARY SPACE FOR BUILDING LINE TO BE LEFT AS PER THE RULE IN FORCE WHILE TAKING UP DEVELOPMENT IN

#### NOTE:

1. SPLAY - 1.5M x 1.5M 3.

2. MEASUREMENTS ARE INDICATED EXCLUDING SPLAY DIMENSIONS ROAD AREA WAS HANDED OVER TO THE LOCAL BODY VIDE GIFT DEED DOC. No:502/2022, DATED:12.01.2022 @ SRO, AVADI.

S.No:137/1

#### **LEGEND:**

- **SITE BOUNDARY**
- **ROAD GIFTED TO LOCAL BODY**
- **EXISTING ROAD**

This Planning Permission Issued under New Rule TNCDBR.2019 is subject to final outcome of the W.P(MD) No.8948 of 2019 and WMP (MD) Nos. 6912 & 6913 of 2019.

## TOTAL EXTENT (AS PER PATTA) **ROAD AREA NO. OF PLOTS**

EVERY PLOT.