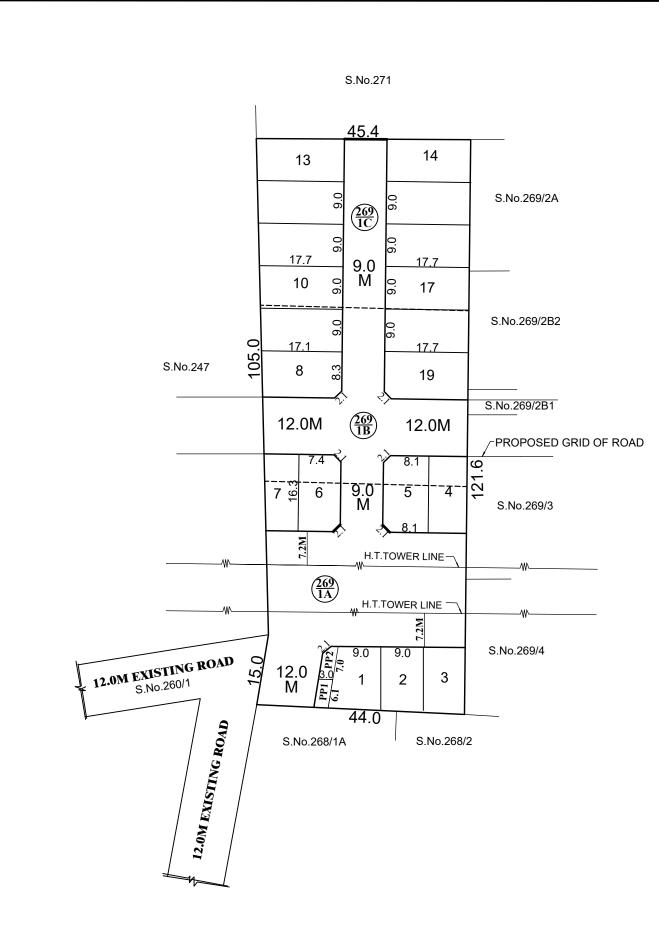

## TOTAL EXTENT (AS PER PATTA)

### **ROAD AREA**

## PUBLIC PURPOSE AREA (1% (P.P-1 HANDED OVER TO THE LOCAL BO (P.P-2 HANDED OVER TO THE TANGEDCO

## **NO.OF.PLOTS**

# ST.THOMAS MOUNTPANCHAYATUNIONLAYOUT OF HOUSE SITES IN S.No.269/1A, 1B & 1COFPERUMBAKKAM VII

SCALE: 1:800 (ALL MEASUREMENTS ARE IN METRE.)

|                                              | : | 5250 SQ.M |
|----------------------------------------------|---|-----------|
|                                              | : | 2341 SQ.M |
| <b>b</b> )                                   |   |           |
| DDY (0.5%) - 18 SQ.M)<br>O (0.5%) - 20 SQ.M) | : | 38 SQ.M   |
|                                              | • | 19 Nos.   |

CLUDING SPLAY DIMENSION WERE HANDED OVER TO THE LOCAL BODY VIDE GIFT DEED DOCUMENT NO.12536/2022,

| OCAL BODY                                    | <u>CONDITION:</u><br>THE LAYOUT APPROVED IS VALID SUBJECT TO<br>OBTAINING SANCTION FROM THE LOCAL BODY<br>CONCERNED. |
|----------------------------------------------|----------------------------------------------------------------------------------------------------------------------|
| NGEDCO                                       | $\frac{P.P.D}{L.O}$ NO : $\frac{113}{2022}$                                                                          |
|                                              | APPROVED                                                                                                             |
| under New Rule<br>outcome of the<br>WMP (MD) | VIDE LETTER NO : LAYOUT-1 / 0221 / 2021<br>DATE : 25 / 8 / 2022                                                      |
|                                              | OFFICE COPY                                                                                                          |
|                                              | FOR SENIOR PLANNER (LAYOUT)<br>CHENNAI METROPOLITAN<br>DEVELOPMENT AUTHORITY                                         |
| LLAGE.                                       |                                                                                                                      |