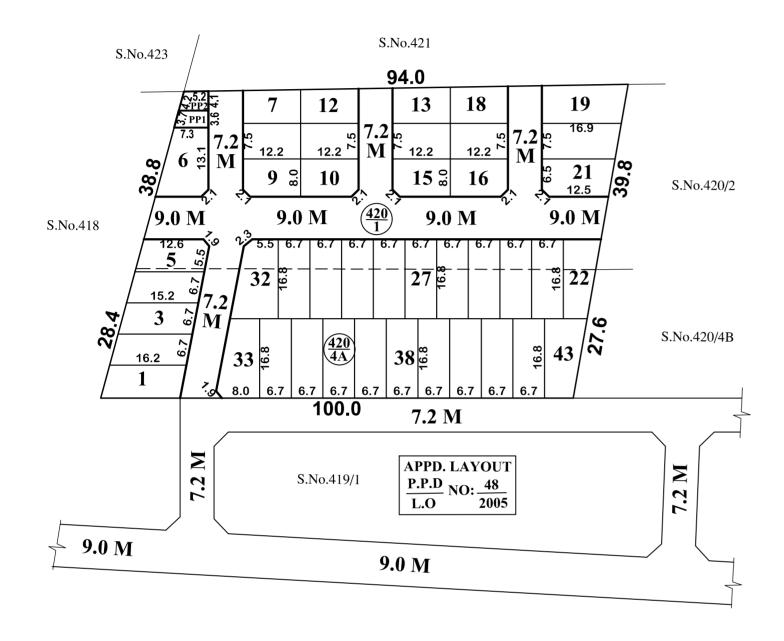

SITE EXTENT

(AS PER PATTA)

= 6332 Sq.M

**ROAD AREA** 

1621 Sq.M

**PUBLIC PURPOSE AREA(1%)** 

48 Sq.M

P.P-1 HANDED OVER TO THE LOCAL BODY-0.5% AREA-24 SQ.M) P.P-2 HANDED OVER TO THE TANGEDCO - 0.5% AREA-24 SQ.M)

**NO.OF.PLOTS** 

43 Nos.

## NOTE:

1. SPLAY - 1.5 M x 1.5 M

2. MEASUREMENTS ARE INDICATED EXCLUDING SPLAY DIMENSIONS

3. ROAD AREA PUBLIC PURPOSE AREA-1 (RESERVED FOR LOCAL BODY) PUBLIC PURPOSE AREA-2

(RESERVED FOR TANGEDCO)

WERE HANDED OVER TO THE LOCAL BODY VIDE GIFTED TO LOCAL BODY VIDE GIFT DEED DOCUMENT NO.7894/2022, 18.08.2022 @ SRO PADAPPAI

### **LEGEND:**

SITE BOUNDARY

ROADS GIFTED TO LOCAL BODY

EXISTING ROAD

PUBLIC PURPOSE - 1 GIFTED TO LOCAL BODY

PUBLIC PURPOSE - 2 GIFTED TO TANGEDCO

# TAMBARAM CORPORATION

LAYOUT OF HOUSE SITES IN S.Nos: 420 / 1 & 4A OF PERUNGALATHUR VILLAGE.

SCALE: 1:800 (ALL MEASUREMENTS ARE IN METRE)