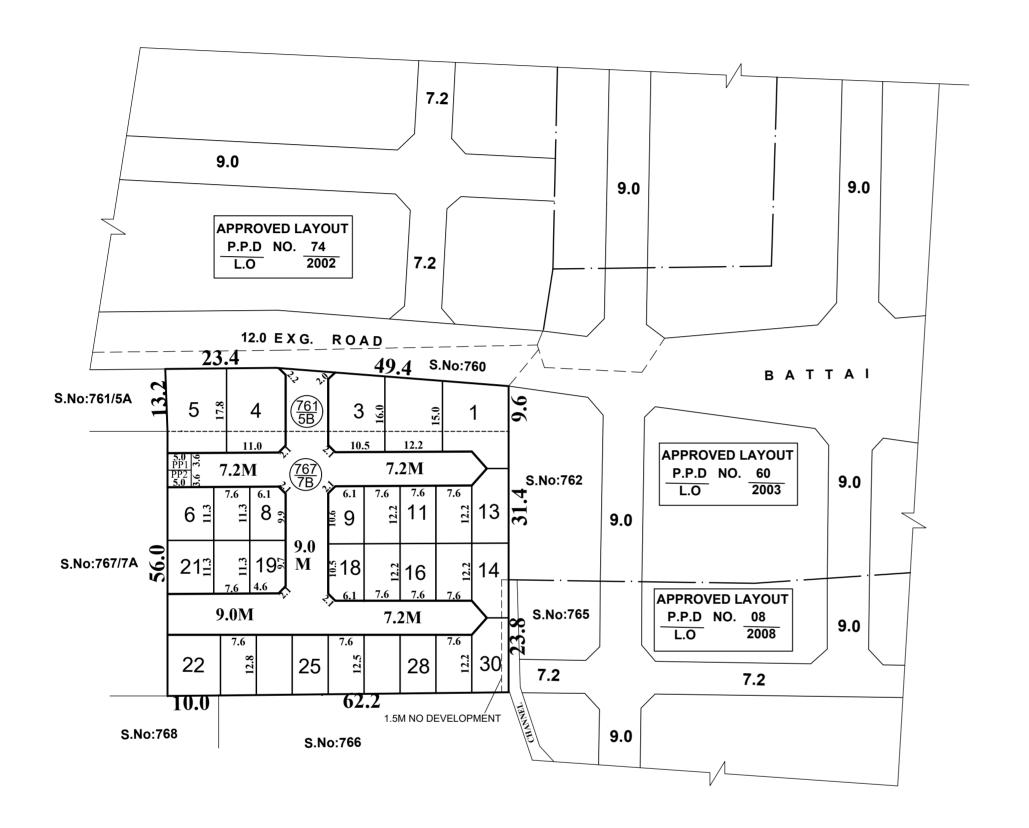

TOTAL EXTENT (AS PER PATTA) : 4850 SQ.M **ROAD AREA** : 1343 SQ.M **36 SQ.M PUBLIC PURPOSE AREA (1%)** 

PP-1 HANDED OVER TO THE LOCAL BODY (0.5%) = 18.0 SQ.M PP-2 HANDED OVER TO THE TANGEDCO (0.5%) = 18.0 SQ.M

NO. OF PLOTS **30 Nos.** 

#### **NOTE:**

- 1. SPLAY 1.5M x 1.5M, 3.0M x 3.0M
- 2. MEASUREMENTS ARE INDICATED EXCLUDING SPLAY DIMENSIONS

3. ROAD AREA

(RESERVED FOR TANGEDCO)

PUBLIC PURPOSE-1 (0.5%) WARE HANDED OVER TO THE LOCAL BODY VIDE GIFT DEED  $\square$  PUBLIC PURPOSE-2 (0.5%)  $\mid$  DOC.NO:11192/2022, DATED: 15.07.2022 @ SRO, JOINT 1 THIRUVALLUR .

### **LEGEND:**

**■ SITE BOUNDARY** 

ROAD GIFTED TO LOCAL BODY

**EXISTING ROAD** 

PUBLIC PURPOSE-1 GIFTED TO LOCAL BODY

PUBLIC PURPOSE-2 GIFTED TO TANGEDCO

Nos. 6912 & 6913 of 2019.

This Planning Permission Issued under New Rule

# THIRUVALLUR PANCHAYAT UNION

LAYOUT OF HOUSE SITES IN S.Nos: 761/5B & 767/7B OF NATHAMEDU (PAKKAM - B) VILLAGE.

SCALE: 1:800 (ALL MEASUREMENTS ARE IN METRE.)