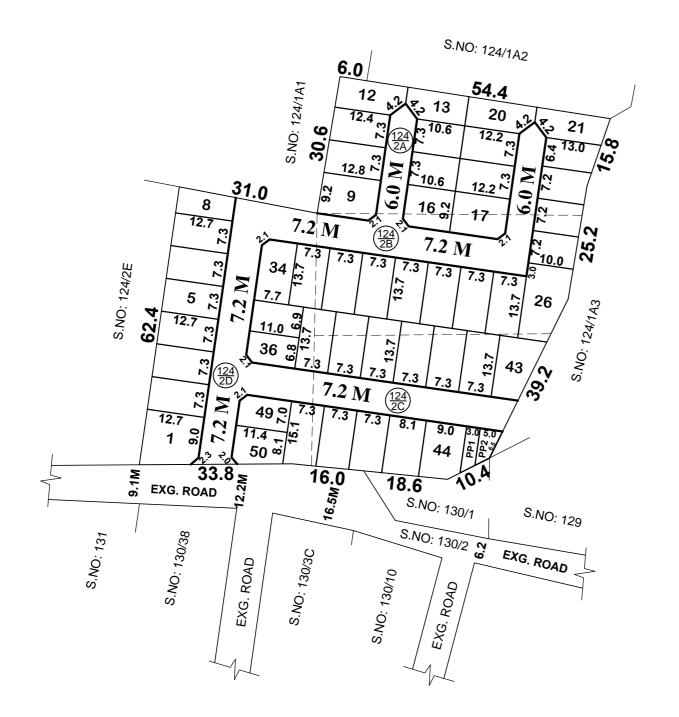

SITE EXTENT (AS PER PATTA) = 6500 SQ.M

ROAD AREA = 1591 SQ.M

# PUBLIC PURPOSE PROVIDED = 56 SQ.M

PP-1 HANDED OVER TO THE LOCAL BODY (0.5%) = 28 Sq.m PP-2 HANDED OVER TO THE TANGEDCO (0.5%) = 28 Sq.m

NO. OF PLOTS = 50 Nos.

### NOTE:

- 1. SPLAY 1.5 M x 1.5 M
- 2. MEASUREMENTS ARE INDICATED EXCLUDING SPLAY DIMENSIONS

3. ROAD AREA

PUBLIC PURPOSE AREA-1

PUBLIC PURPOSE AREA-2

WERE HANDED OVER TO THE LOCAL BODY VIDE GIFT DEED DOC.NO: 16 / 2022, DATED: 03 / 01 / 2022 @ SRO, KUNRATHUR

# LEGEND:

SITE BOUNDARY

ROAD GIFTED TO LOCAL BODY

EXISTING ROA

PUBLIC PURPOSE-1 GIFTED TO LOCAL BODY

PUBLIC PURPOSE-2 GIFTED TO TANGEDCO

# THIRUVERKADU MUNICIPALITY

LAYOUT OF HOUSE SITES IN OLD S.No: 83pt, NEW S.Nos: 124 / 2A, 2B, 2C, 2D OF NOOMBAL VILLAGE.

SCALE: 1:800 (ALL MEASUREMENTS ARE IN METRE)