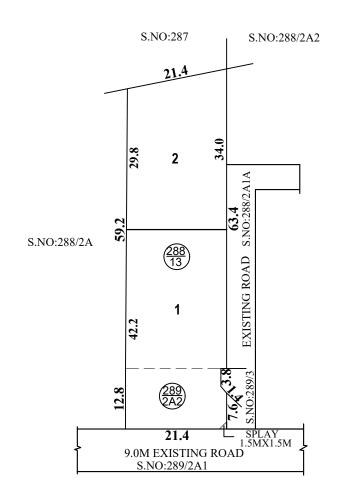

# VILLIVAKKAM PANCHAYAT UNION SUB - DIVISION OF HOUSE SITES IN S.No: 288/13 & 289/2A2 OF VANAGARAM VILLAGE.

SCALE - 1:800 (ALL MEASUREMENTS ARE IN METRE)

### : 1537 SQ.M

: 2 Nos.

|             | CONDITION:                                                                                            |
|-------------|-------------------------------------------------------------------------------------------------------|
|             | THE SUB DIVISION APPROVED IS VALID SUBJECT<br>TO OBTAINING SANCTION FROM THE LOCAL<br>BODY CONCERNED. |
|             | $\frac{P.P.D}{L.O}$ NO : $\frac{121}{2022}$                                                           |
|             | APPROVED                                                                                              |
| Rule<br>the | VIDE LETTER NO : LAYOUT-1/0105/2022                                                                   |
| ))          | DATE : 7 / 09 / 2022                                                                                  |
|             | <b>OFFICE COPY</b><br>For senior planner (layout)                                                     |
|             | CHENNAI METROPOLITAN<br>DEVELOPMENT AUTHORITY                                                         |
|             |                                                                                                       |