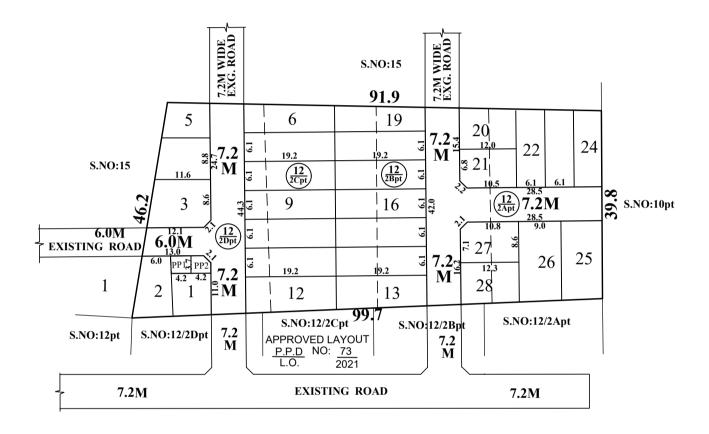

SITE EXTENT (AS PER DOCUMENT) : 3885 SQ.M ROAD AREA (24%) : 928 SQ.M PLOTTABLE AREA (76%) : 2957 SQ.M 1% PUBLIC PURPOSE REQUIRED : 30 SQ.M PUBLIC PURPOSE PROVIDED (1 & 2) : 31 SQ.M

PUBLIC PURPOSE-1 :16.0 SQ.M PUBLIC PURPOSE-2 :15.0 SQ.M

TOTAL NO. OF PLOTS : 28 Nos.

#### NOTE:

- 1. SPLAY 1.5M x 1.5M
- 2. MEASUREMENTS ARE INDICATED EXCLUDING SPLAY DIMENSIONS
- 3. ROAD AREA
  PUBLIC PURPOSE-1
  PUBLIC PURPOSE-2
  WERE HANDED OVER TO THE LOCAL BODY VIDE GIFT DEED
  DOC.NO:18815/2022, DATED:07.09.2022 @ SRO,KUNDRATHUR.

#### LEGEND:

SITE BOUNDARY
PROPOSED ROAD
EXISTING ROAD
PUBLIC PURPOSE -1
PUBLIC PURPOSE -2

# POONAMALLEE PANCHAYAT UNION

LAYOUT OF HOUSE SITES IN S.Nos: 12/2Apt, 2Bpt, 2Cpt, 2Dpt OF SENNERKUPPAM VILLAGE.

SCALE: 1:800 (ALL MEASUREMENTS ARE IN METRE)