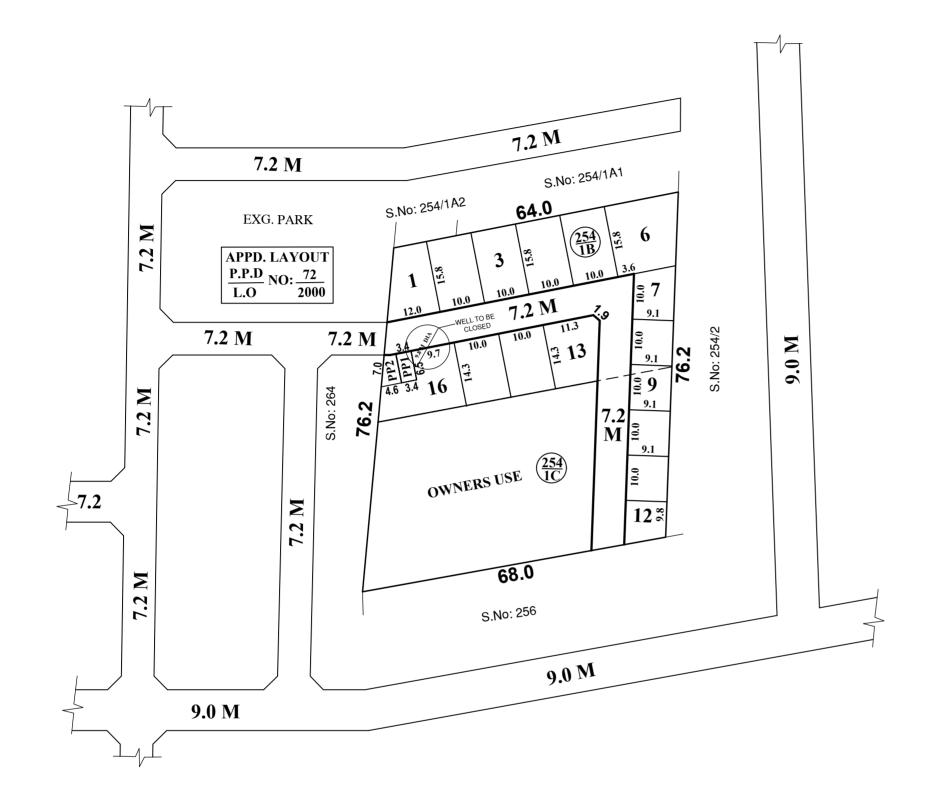

SITE EXTENT (AS PER PATTA) = 5000 Sq.M

ROAD AREA = 779 Sq.M

PUBLIC PURPOSE AREA (1%) =

 $= 46 \, \mathrm{Sq.M}$ 

PP-1 HANDED OVER TO THE LOCAL BODY (0.5%) = 22.0 Sq.m PP-2 HANDED OVER TO THE TANGEDCO (0.5%) = 24.0 Sq.m

NO. OF PLOTS = 16 Nos.

### **NOTE:**

ROAD AREA

PUBLIC PURPOSE AREA-2
(RESERVED FOR TANGEDCO)

DOC. NO: 13959 / 2022, DATED: 25/08/2022 @ SRO, GOODUVANCHERI

## LEGEND:

SITE BOUNDARY

ROAD GIFTED TO LOCAL BODY

EXISTING ROAD

PUBLIC PURPOSE-1 GIFTED TO LOCAL BODY

PUBLIC PURPOSE-2 GIFTED TO TANGEDCO

This Planning Permission Issued under New Rule

TNCDBR.2019 is subject to final outcome of the W.P(MD) No.8948 of 2019 and WMP (MD)

# KATTANKOLATHUR PANCHAYAT UNION

LAYOUT OF HOUSE SITES IN S.Nos: 254 / 18 & 10 OF MANNIVAKKAM VILLAGE.

SCALE: 1:800 (ALL MEASUREMENTS ARE IN METRE)