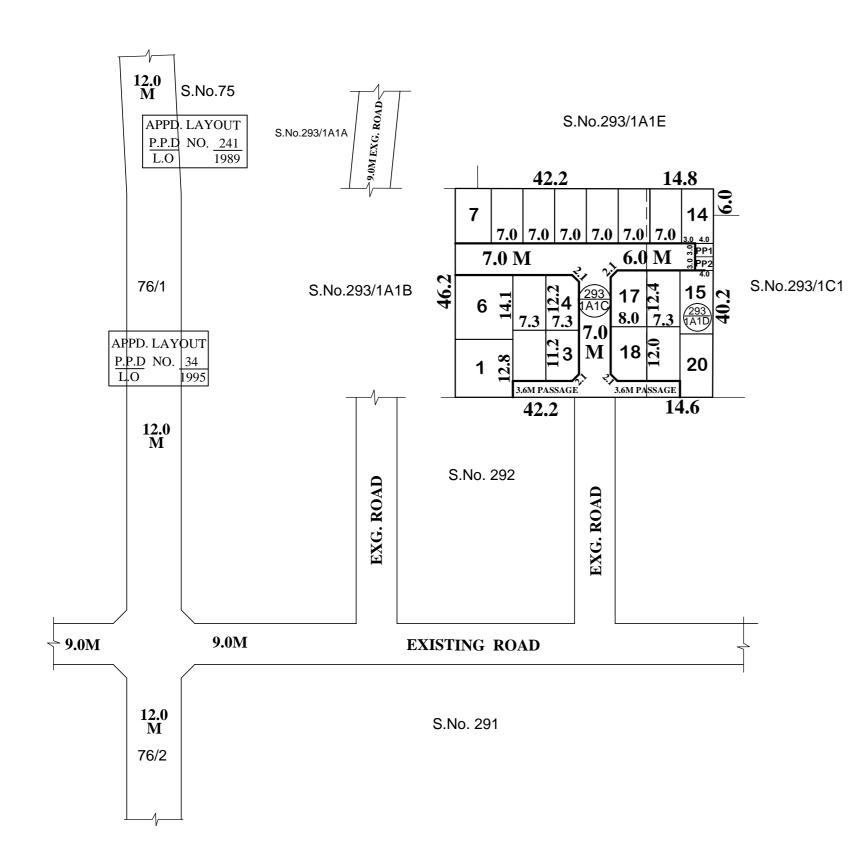

# TAMBARAM CITY MUNICIPAL CORPORATION

LAYOUT OF HOUSE SITES IN S.Nos: 293 / 1A1C & 1A1D OF THIRUNEERMALAI VILLAGE.

# FILE NO: LAYOUT-1 / 0002 / 2020

| PER DOCUMENT)                     | = | 2630 Sq.M |
|-----------------------------------|---|-----------|
|                                   | = | 666 Sq.M  |
| AREA (1%)                         | = | 24 Sq.M   |
| CAL BODY (0.5%) = 12 Sq.m         |   |           |
| <b>NGEDCO</b> $(0.5\%) = 12$ Sq.m |   |           |
|                                   |   |           |

20 Nos. =

#### 2. MEASUREMENTS ARE INDICATED EXCLUDING SPLAY DIMENSIONS

| EA-1 | - WERE ALREADY HANDED OVER TO THE LOCAL BODY VIDE GIFT DEED |
|------|-------------------------------------------------------------|
| EA-2 | DOC. NO: 241 / 2022, DATED: 10 / 01 / 2022 @ SRO, PAMMAL    |
| ))   |                                                             |

ONE PERCENT OF LAYOUT AREA EXCLUDING ROAD, ADDITIONALLY, SHALL BE RESERVED FOR "PUBLIC PURPOSE". WITHIN THE ABOVE CEILING 0.5% OF AREA SHALL BE TRANSFERRED TO THE LOCAL BODY AND 0.5% OF AREA SHALL BE TRANSFERRED TO THE TANGEDCO OR TO THE LOCAL BODY FREE OF COST THROUGH A REGISTERED GIFT DEED BEFORE THE ACTUAL SANCTION OF THE LAYOUT.