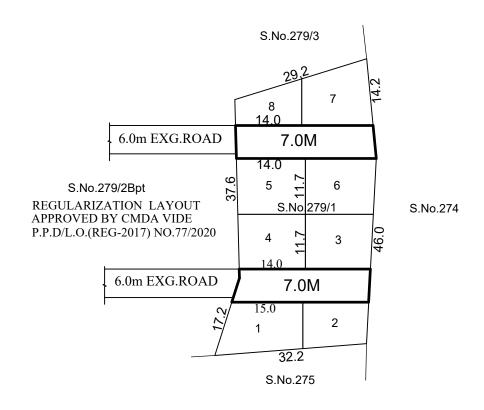

TOTAL EXTENT (AS PER PATTA) : 1600 SQ.M **ROAD AREA** : 402 SQ.M **NO.OF.PLOTS** 

### NOTE:

- 1. SPLAY 1.5M x 1.5M
- 2. MEASUREMENTS ARE INDICATED EXCLUDING SPLAY DIMENSIONS
- 3. ROAD AREA WAS HANDED OVER TO THE LOCAL BODY VIDE GIFT DEED DOCUMENT NO. 19427/2022, DATED:13.09.2022 @ SRO KUNDRATHUR.

### LEGEND:

SITE BOUNDARY

PROPOSED ROAD

**EXISTING ROAD** 

# KUNDRATHUR PANCHAYAT UNION

SUB-DIVISION OF HOUSE SITES IN S.No.279/1 OF KAVANUR VILLAGE.

SCALE: 1:800 (ALL MEASUREMENTS ARE IN METRE.)