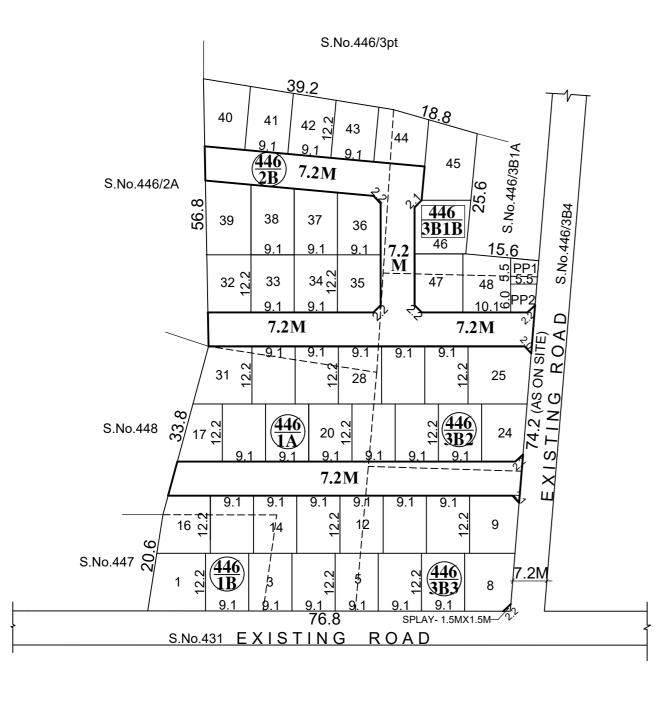

# TOTAL EXTENT

## **ROAD AREA**

### **PUBLIC PURPOSE**

P.P-1 HANDED OVER TO THE LO P.P-2 HANDED OVER TO THE TA

## **NO.OF.PLOTS**

#### NOTE:

- 1. SPLAY-1.5MX1.5M
- 3. ROAD AREA
- PUBLIC PURPOSE AREA-1 □ PUBLIC PURPOSE AREA-2
- (RESERVED FOR TANGEDCO)

#### LEGEND:

| SITE BOUNDARY           |
|-------------------------|
| ROADS GIFTED TO LOCAL   |
| EXISTING ROAD           |
| PUBLIC PURPOSE-1 GIFTEI |
| PUBLIC PURPOSE-2 GIFTEI |
|                         |

## T H I R U V E R K A D U **MUNICIPALITY** LAYOUT OF HOUSE SITES IN S.Nos.446/1A, 1B, 2B, 3B1B, 3B2 & 3B3 OF AYANAMBAKH

SCALE: 1:800 (ALL MEASUREMENTS ARE IN METRE.)

THIS REVISES EARLIER APPROVED LAYOUT P.P.D/L.O. NO. 06/2011. DATED:09.03.2011

|                                                                     |             | _ |
|---------------------------------------------------------------------|-------------|---|
| ( AS PER PROPOSED PLAN)                                             | : 7227 SQ.M |   |
|                                                                     | : 1543 SQ.M |   |
| AREA (1%)<br>DCAL BODY (0.5%) - 30 SQ.M<br>ANGEDCO (0.5%) - 30 SQ.M | : 60 SQ.M   |   |
|                                                                     | : 48 Nos.   |   |

2. MEASUREMENTS ARE INDICATED EXCLUDING SPLAY DIMENSION

WERE HANDED OVER TO THE LOCAL BODY VIDE GIFT DEED DOCUMENT NO.6663/2022, DATED:20.09.2022 @ SRO KONNUR.

**® NECESSARY SPACE FOR BUILDING LINE TO BE LEFT AS PER THE RULE IN FORCE WHILE TAKING UP DEVELOPMENT** 