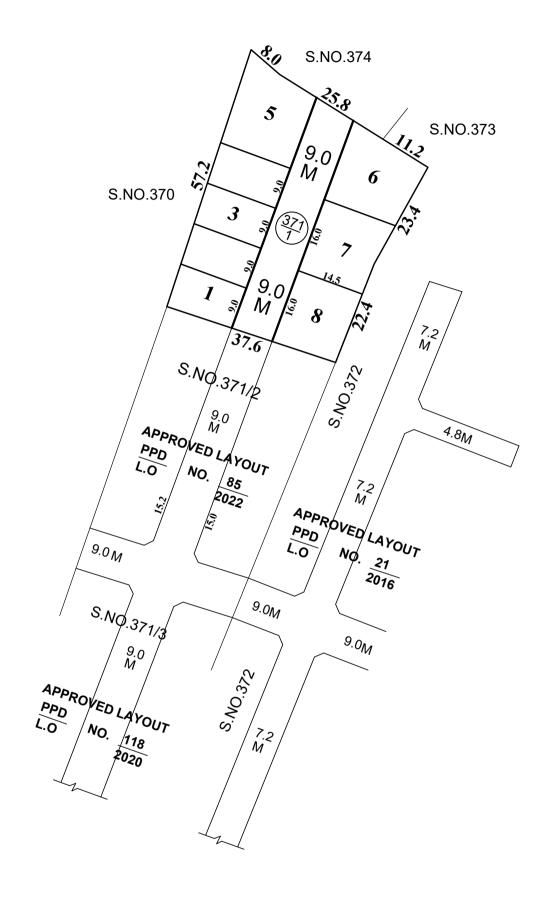

TOTAL EXTENT (AS PER DOCUMENT) : 1983 SQ.M ROAD AREA : 459 SQ.M

NO. OF PLOTS : 8 Nos.

### NOTE:

- 1. SPLAY 1.5M x 1.5M
- 2. MEASUREMENTS ARE INDICATED EXCLUDING SPLAY DIMENSIONS
- 3. ROAD AREA WAS HANDED OVER TO THE LOCAL BODY VIDE GIFT DEED DOC.
  No: 13877/2022, DATED: 29.09.2022 @ SRO, AMBATTUR.

#### LEGEND:

- SITE BOUNDARY
- ROADS GIFTED TO THE LOCAL BODY
- EXISTING ROAD

This Planning Permission Issued under New Rule TNCDBR.2019 is subject to final outcome of the W.P(MD) No.8948 of 2019 and WMP (MD) Nos. 6912 & 6913 of 2019.

# VILLIVAKKAM PANCHAYAT UNION

SUB-DIVISION OF HOUSE SITES IN S.No. 371/1 OF AYAPAKKAM VILLAGE.

SCALE: 1:800 (ALL MEASUREMENTS ARE IN METRE)