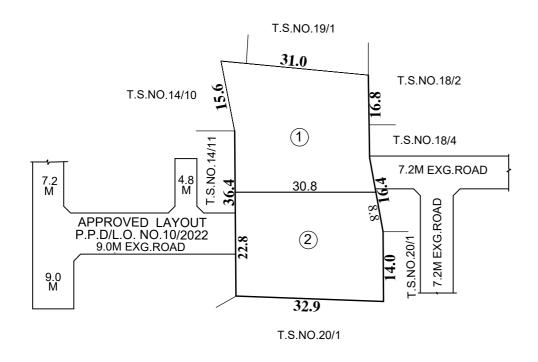

TOTAL EXTENT (AS PER DOCUMENT): 1578 SQ.M

NO.OF.PLOTS : 2 Nos.

# TAMBARAM CORPORATION

SUB DIVISION OF HOUSE SITES IN PRESENT T.S.No. 19/2, (OLD S.No.211) BLOCKNO.41, WARD-D OF TAMBARAM VILLAGE.

SCALE - 1:800 (ALL MEASUREMENTS ARE IN METRE)