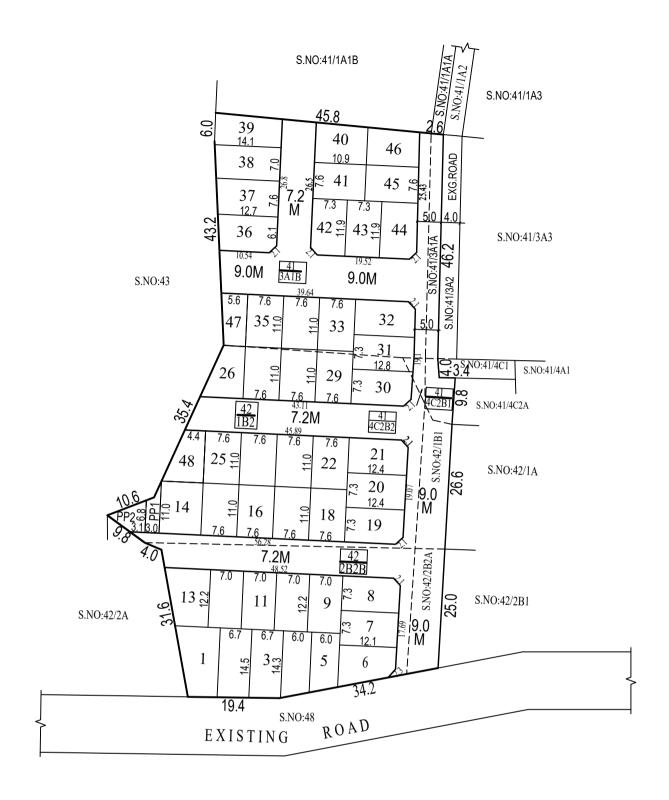

SITE EXTENT 6300 SQ.M (AS PER PATTA)

2117 SQ.M **ROAD AREA** 

(P.P-1 HANDED OVER TO THE LOCAL BODY- 0.5% AREA: 25 SQ.M) (P.P-2 HANDED OVER TO THE TANGEDCO - 0.5% AREA: 33 SQ.M)

**PUBLIC PURPOSE AREA (1%)** 

**REGULAR PLOTS (1 TO 46) 46 Nos.** E.W.S.PLOTS (47,48) (130 SQ.M)

TOTAL NO.OF.PLOTS **48 Nos.** 

### NOTE:

1. SPLAY-1.5MX1.5M

- 2. MEASUREMENTS ARE INDICATED EXCLUDING SPLAY DIMENSION
- 3. ROAD AREA

☐ PUBLIC PURPOSE AREA-1

☐ PUBLIC PURPOSE AREA-2 (RESERVED FOR TANGEDCO) WERE HANDED OVER TO THE LOCAL BODY VIDE GIFT DEED DOCUMENT NO.12945/2022, DATE:28.09.2022

**58 SQ.M** 

2 Nos.

@ SRO REDHILLS

## LEGEND:

SITE BOUNDARY

ROADS GIFTED TO LOCAL BODY

**EXISTING ROAD** 

PUBLIC PURPOSE-1 GIFTED TO LOCAL BODY

PUBLIC PURPOSE-2 GIFTED TO TANGEDCO

SHOLAVARAM PANCHAYAT UNION

LAYOUT OF HOUSE SITES IN S.Nos:41/3A1A, 3A1B, 4C2B1, 4C2B2, 42/1B1, 1B2, 2B2A & 2B2B OF ANGADU VILLAGE.

SCALE: 1:800 (ALL MEASUREMENTS ARE IN METRE.)