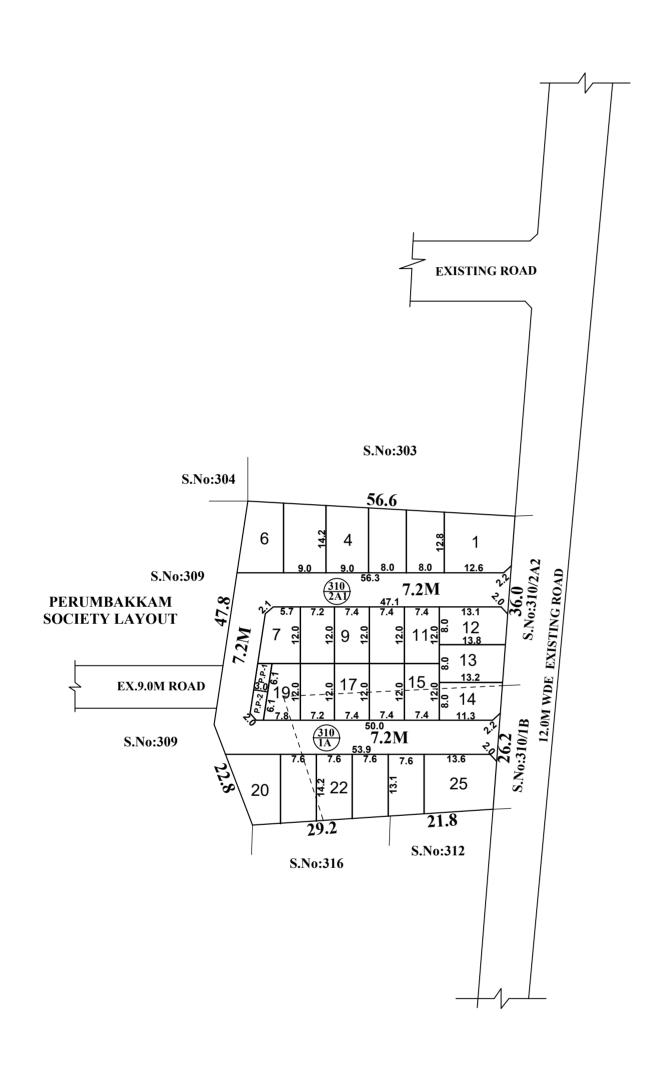

TOTAL EXTENT (AS PER PATTA) : 3660 Sq.M

ROAD AREA : 1026 Sq.M

PUBLIC PURPOSE AREA (1%) : 36 Sq.M

PP-1 HANDED OVER TO THE LOCAL BODY (0.5%) = 18.0 Sq.mPP-2 HANDED OVER TO THE TANGEDCO (0.5%) = 18.0 Sq.m

TOTAL NO. OF PLOTS : 25 Nos.

## **NOTE:**

- 1. SPLAY 1.5M x 1.5M, 3.0M x 3.0M
- 2. MEASUREMENTS ARE INDICATED EXCLUDING SPLAY DIMENSIONS
- 3. COAD AREA

PUBLIC PURPOSE-1 (0.5%) WERE HANDED OVER TO THE LOCAL BODY VIDE GIFT DEED DOC.NO: 15206/2022, DATED: 28.09.2022 @ SRO, SELAIYUR.

(RESERVED FOR TANGEDCO)

### **LEGEND:**

- SITE BOUNDARY
- ROADS GIFTED TO THE LOCAL BODY
- EXISTING ROAD
- PUBLIC PURPOSE-1 GIFTED TO THE LOCAL BODY
- PUBLIC PURPOSE-2 GIFTED TO THE TANGEDCO

This Planning Permission Issued under New Rule TNCDBR.2019 is subject to final outcome of the W.P(MD) No.8948 of 2019 and WMP (MD) Nos. 6912 & 6913 of 2019.

# ST.THOMAS MOUNT PANCHAYAT UNION

LAYOUT OF HOUSE SITES IN S.Nos: 310/1A & 2A1 OF PERUMBAKKAM VILLAGE.

SCALE: 1:800 (ALL MEASUREMENTS ARE IN METRE.)