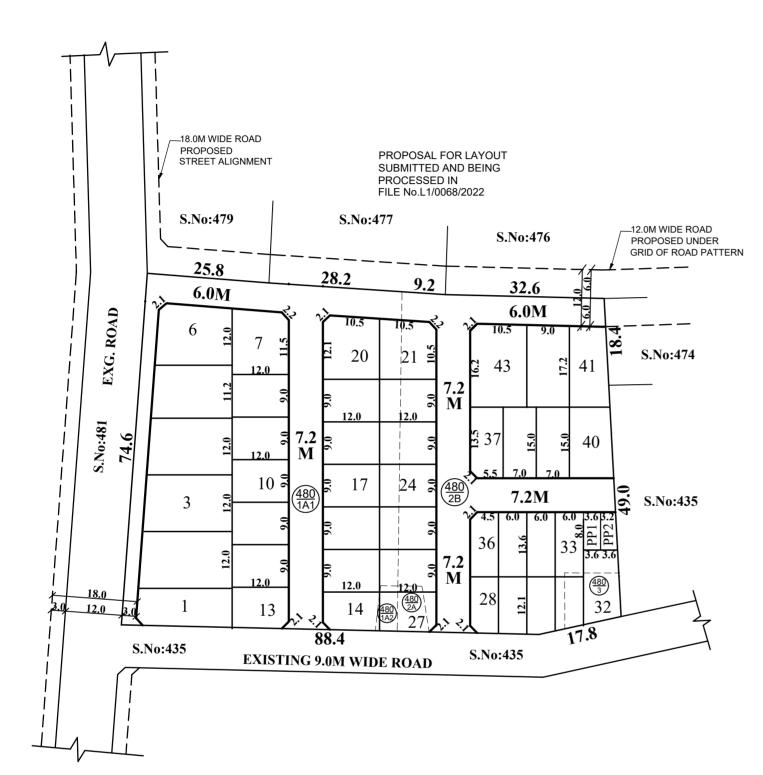

# LAYOUT OF HOUSE SITES IN S.Nos:480/1A1, 1A2, 2A, 2B & 3 OF NEMAM-B VILLAGE.

SCALE: 1:800 (ALL MEASUREMENTS ARE IN METRE.)

| T (AS PER DOCUMENT)                                                                                      | : | 7304 | Sq.M |
|----------------------------------------------------------------------------------------------------------|---|------|------|
|                                                                                                          | : | 1970 | Sq.M |
| DSE AREA $(1\%)$<br>HE LOCAL BODY $(0.5\%) = 29 \text{ Sq.m}$<br>HE TANGEDCO $(0.5\%) = 27 \text{ Sq.m}$ | : | 56   | Sq.M |
| PLOTS                                                                                                    | : | 43   | Nos. |

2. MEASUREMENTS ARE INDICATED EXCLUDING SPLAY DIMENSIONS

□ PUBLIC PURPOSE-1 (0.5%) └ WERE HANDED OVER TO THE LOCAL BODY VIDE GIFT DEED ☐ PUBLIC PURPOSE-2 (0.5%) | DOC.NO: 15565/2022, DATED: 22.09.2022 @ SRO, AVADI.

## **PUBLIC PURPO**

**PP-1 HANDED OVER TO TH PP-2 HANDED OVER TO TH** 

#### **LEGEND:**

| SITE BOUNDARY  |
|----------------|
| ROADS GIFTED T |
| EXISTING ROAD  |
| PUBLIC PURPOSE |
| PUBLIC PURPOSE |