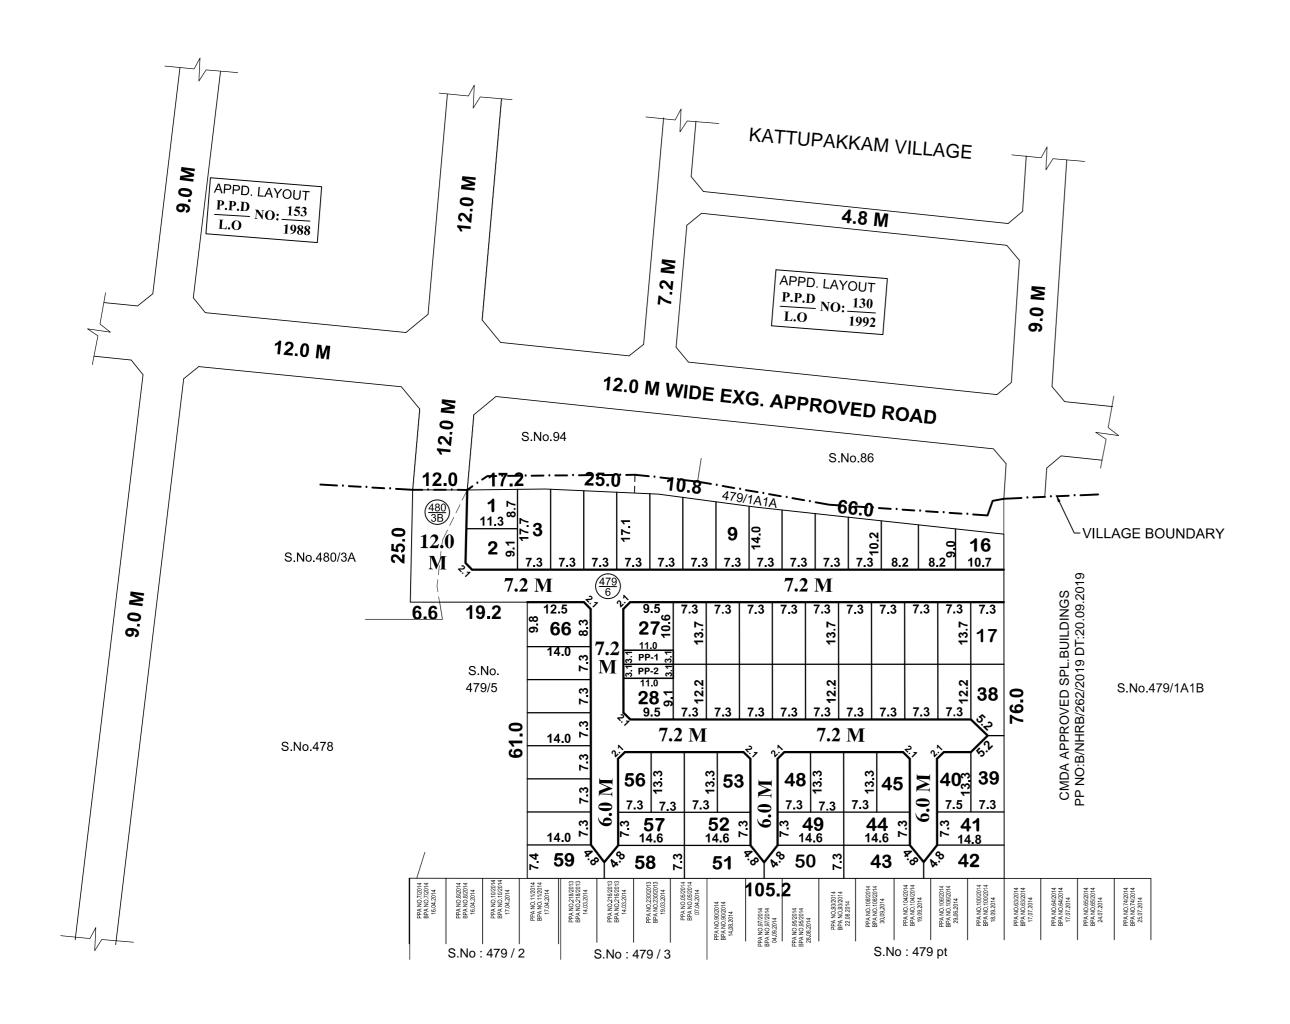

SITE EXTENT (AS PER PATTA) = 9187 Sq.M

ROAD AREA = 2370 Sq.M

PUBLIC PURPOSE AREA (1%) = 68 Sq.M

PP-1 HANDED OVER TO THE LOCAL BODY (0.5%) = 34 Sq.m

NO. OF PLOTS = 66 Nos.

### NOTE:

1. SPLAY - 1.5M x 1.5M

2. MEASUREMENTS ARE INDICATED EXCLUDING SPLAY DIMENSIONS

PP-2 HANDED OVER TO THE TANGEDCO (0.5%) = 34 Sq.m

3. COAD AREA

PUBLIC PURPOSE AREA-1

PUBLIC PURPOSE AREA-2
(RESERVED FOR TANGEDCO)

WERE HANDED OVER TO THE LOCAL BODY VIDE GIFT DEED DOC.NO: 23132 / 2021, DATED: 14 / 12 / 2021 @ SRO, KUNDRATHUR

### CONDITION

(I) TNCDBR-2019 RULE NO: 47 (8) IN G.O.(Ms) No.18, MAWS DEPARTMENT DATED 04.02.2019 & AMENDMENTS APPROVED IN G.O.Ms.NO.16, MAWS (MAI) DEPARTMENT DATED 31.01.2020 AND PUBLISHED IN TNGG ISSUE No.41, DATED:31.01.2020:

ONE PERCENT OF LAYOUT AREA EXCLUDING ROAD, ADDITIONALLY, SHALL BE RESERVED FOR "PUBLIC PURPOSE". WITHIN THE ABOVE CEILING 0.5% OF AREA SHALL BE TRANSFERRED TO THE LOCAL BODY AND 0.5% OF AREA SHALL BE TRANSFERRED TO THE TANGEDCO OR TO THE LOCAL BODY FREE OF COST THROUGH A REGISTERED GIFT DEED BEFORE THE ACTUAL SANCTION OF THE LAYOUT.

#### (II)TNCDBR-2019, RULE NO: 47 (11)

THE COST OF LAYING IMPROVEMENTS TO THE SYSTEMS IN RESPECT OF ROAD, WATER SUPPLY, SEWERAGE, DRAINAGE OR ELECTRIC POWER SUPPLY THAT MAY BE REQUIRED AS ASSESSED BY THE CONCERNED AUTHORITY, NAMELY, THE LOCAL BODY AND TAMIL NADU ELECTRICITY BOARD, SHALL BE BORNE BY THE APPLICANT.

NECESSARY SPACE FOR BUILDING LINE TO BE LEFT AS PER THE RULE IN FORCE WHILE TAKING UP DEVELOPMENT IN EVERY PLOT.

This Planning Permission Issued under New Rule TNCDBR.2019 is subject to final outcome of the W.P(MD) No.8948 of 2019 and WMP (MD)

Nos. 6912 & 6913 of 2019.

### LEGEND:

\_\_\_\_\_ SITE BOUNDARY

ROAD GIFTED TO LOCAL BODY

EXISTING ROAD

PUBLIC PURPOSE-1 GIFTED TO LOCAL BODY

PUBLIC PURPOSE-2 GIFTED TO TANGEDCO

## CONDITIONS:

THE LAYOUT APPROVED IS VALID SUBJECT TO OBTAINING SANCTION FROM THE LOCAL BODY CONCERNED.

 $\frac{P.P.D}{L.O}$ 

NO:

 $\frac{15}{2022}$ 

**APPROVED** 

VIDE LETTER NO : LAYOUT-1/0160/2021

DATE : 16/02/2022

# MANGADU MUNICIPALITY

LAYOUT OF HOUSE SITES IN S.Nos: 479 / 6 & 480 / 3B OF MANGADU - B VILLAGE.

SCALE: 1:800 (ALL MEASUREMENTS ARE IN METRE)