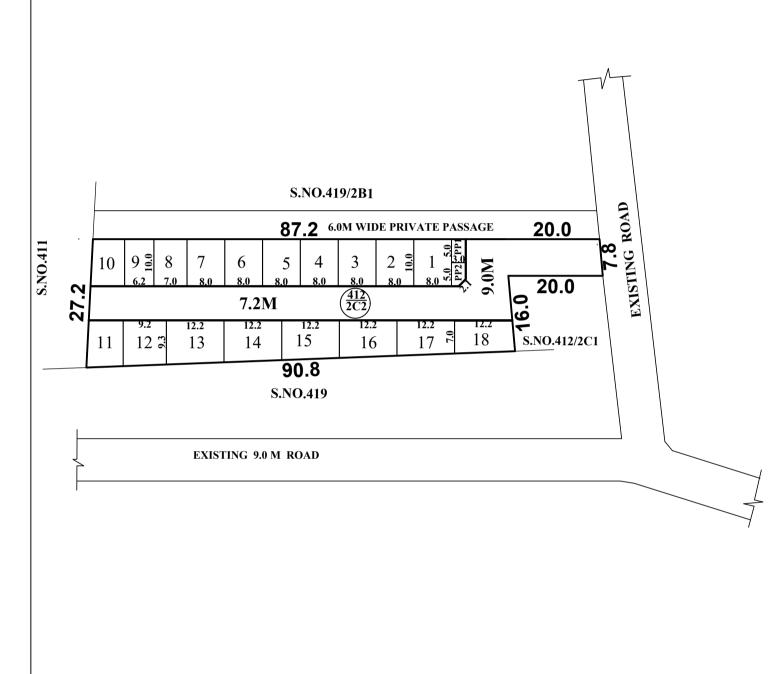

## **TOTAL EXTENT** (AS PER DOCUMENT)

#### **ROAD AREA**

#### **PUBLIC PURPOSE AREA (1%)**

PP-1 HANDED OVER TO THE LOCAL BODY (0.5%) = 15 SQ.M **PP-2 HANDED OVER TO THE TANGEDCO** (0.5%) = 14 SQ.M

# **TOTAL NO. OF PLOTS**

#### NOTE:

- 1. SPLAY 1.5M x 1.5M, 3.0M x 3.0M
- 2. MEASUREMENTS ARE INDICATED EXCLUDING SPLAY DIMENSIONS
- 3. **CONTROLATION ROAD AREA**
- **PUBLIC PURPOSE-1 (0.5%)** WERE HANDED OVER TO THE LOCAL BODY VIDE GIFT DEED — PUBLIC PURPOSE-2 (0.5%) | DOC.NO: 16823/2022, DATED: 31.10.2022 @ SRO, SELAIYUR. (RESERVED FOR TANGEDCO)

#### **LEGEND:**

SITE BOUNDARY

**ROADS GIFTED TO THE LOCAL BODY** 

**EXISTING ROAD** 

PUBLIC PURPOSE-1 GIFTED TO THE LOCAL BODY

**PUBLIC PURPOSE-2 GIFTED TO THE TANGEDCO** 

# ST. THOMAS MOUNT PANCHAYAT UNION LAYOUT OF HOUSE SITES IN S.NO: 412/2C2 OF PERUMBAKKAM VILLAC

SCALE - 1:800 (ALL MEASUREMENTS ARE IN METRE)

- : 2428 SQ.M
- 886 SQ.M
- 29 Sq.M
- 18 Nos.

|                                                                                    | <b><u>CONDITIONS:</u></b><br>THE LAYOUT APPROVED IS VALID SUBJECT<br>TO OBTAINING SANCTION FROM THE LOCAL<br>BODY CONCERNED. |                                                                                                    |                                  |  |
|------------------------------------------------------------------------------------|------------------------------------------------------------------------------------------------------------------------------|----------------------------------------------------------------------------------------------------|----------------------------------|--|
| ,<br>,                                                                             |                                                                                                                              |                                                                                                    |                                  |  |
|                                                                                    | <u>P.P.D</u><br>L.O                                                                                                          | NO :                                                                                               | <u>154</u><br>2022               |  |
|                                                                                    |                                                                                                                              | APPROVED                                                                                           |                                  |  |
| on Issued under New Rule<br>ect to final outcome of the<br>019 and WMP (MD)<br>19. | VIDE LETTE<br>DATE                                                                                                           | ER NO : LAYO<br>: 14/1                                                                             | DUT-1 / 11901 / 2022<br>1 / 2022 |  |
|                                                                                    | С                                                                                                                            | <b>OFFICE COPY</b><br>For senior planner (layout)<br>chennai metropolitan<br>development authority |                                  |  |
| GE.                                                                                |                                                                                                                              |                                                                                                    | h                                |  |