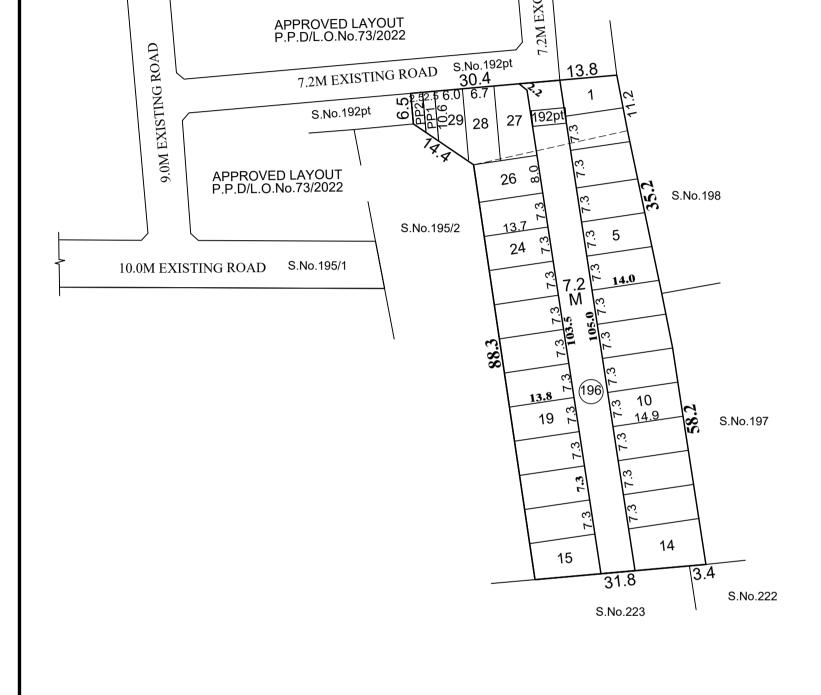

FILE NO: LAYOUT-1 / 0123 / 2022

TOTAL EXTENT (AS PER DOCUMENT) : 3865 SQ.M

ROAD AREA : 757 SQ.M

PUBLIC PURPOSE AREA(1%) : 43 SQ.M

PUBLIC PURPOSE PROVIDED : 43 SQ.M

(P.P-1 HANDED OVER TO THE LOCAL BODY (0.5%) - 24 SQ.M) (P.P-2 HANDED OVER TO THE TANGEDCO (0.5%) - 19 SQ.M)

No.OF.PLOTS : 29 Nos.

NOTE:

1. SPLAY-1.5MX1.5M

2. MEASUREMENTS ARE INDICATED EXCLUDING SPLAY DIMENSION

3. ROAD AREA

PUBLIC PURPOSE AREA-1

PUBLIC PURPOSE AREA-2 (RESERVED FOR TANGEDCO)

WERE HANDED OVER TO THE LOCAL BODY VIDE GIFT DEED DOCUMENT NO. 6456/2022, DATED: 08.11.2022 @ SRO POONAMALLEE

LEGEND:

SITE BOUNDARY

ROADS GIFTED TO LOCAL BODY

EXISTING ROAD

PUBLIC PURPOSE -1 GIFTED TO LOCAL BODY

PUBLIC PURPOSE -2 GIFTED TO TANGEDCO

## THIRUMAZHISAI TOWN PANCHAYAT

LAYOUT OF HOUSE SITES IN S.Nos:192pt, & 196 OF THIRUMAZHISAI VILLAGE.

SCALE: 1:800 (ALL MEASUREMENTS ARE IN METRE.)