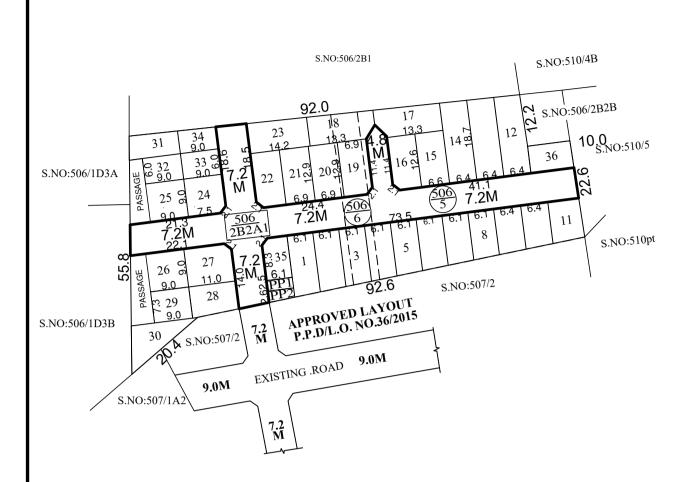

# **KUNDRATHUR PANCHAYAT UNION** LAYOUT OF HOUSE SITES IN S.Nos: 506/2B2A1, 506/5 & 6 OF VARADHARAJAPURAM VILLAGE.

SCALE: 1:800 (ALL MEASUREMENTS ARE IN METRE.)

FILE NO.LAYOUT-1/0076/2022

4030 SQ.M 1089 SQ.M **30 SQ.M** 28 Nos. 8 Nos. 36 Nos.

#### SITE EXTENT (AS PER PATTA)

#### **ROAD AREA**

#### **PUBLIC PURPOSE AREA (1%)**

(P.P-1 HANDED OVER TO THE LOCAL BODY (0.5% AREA- 15.0 SQ.M) (P.P-1 HANDED OVER TO THE TANGEDCO (0.5% AREA - 15.0 SQ.M)

### **REGULAR PLOTS** (1 TO 28)

### E.W.S.PLOTS (497 SQ.M) (29 TO 36)

#### **TOTAL NO.OF.PLOTS**