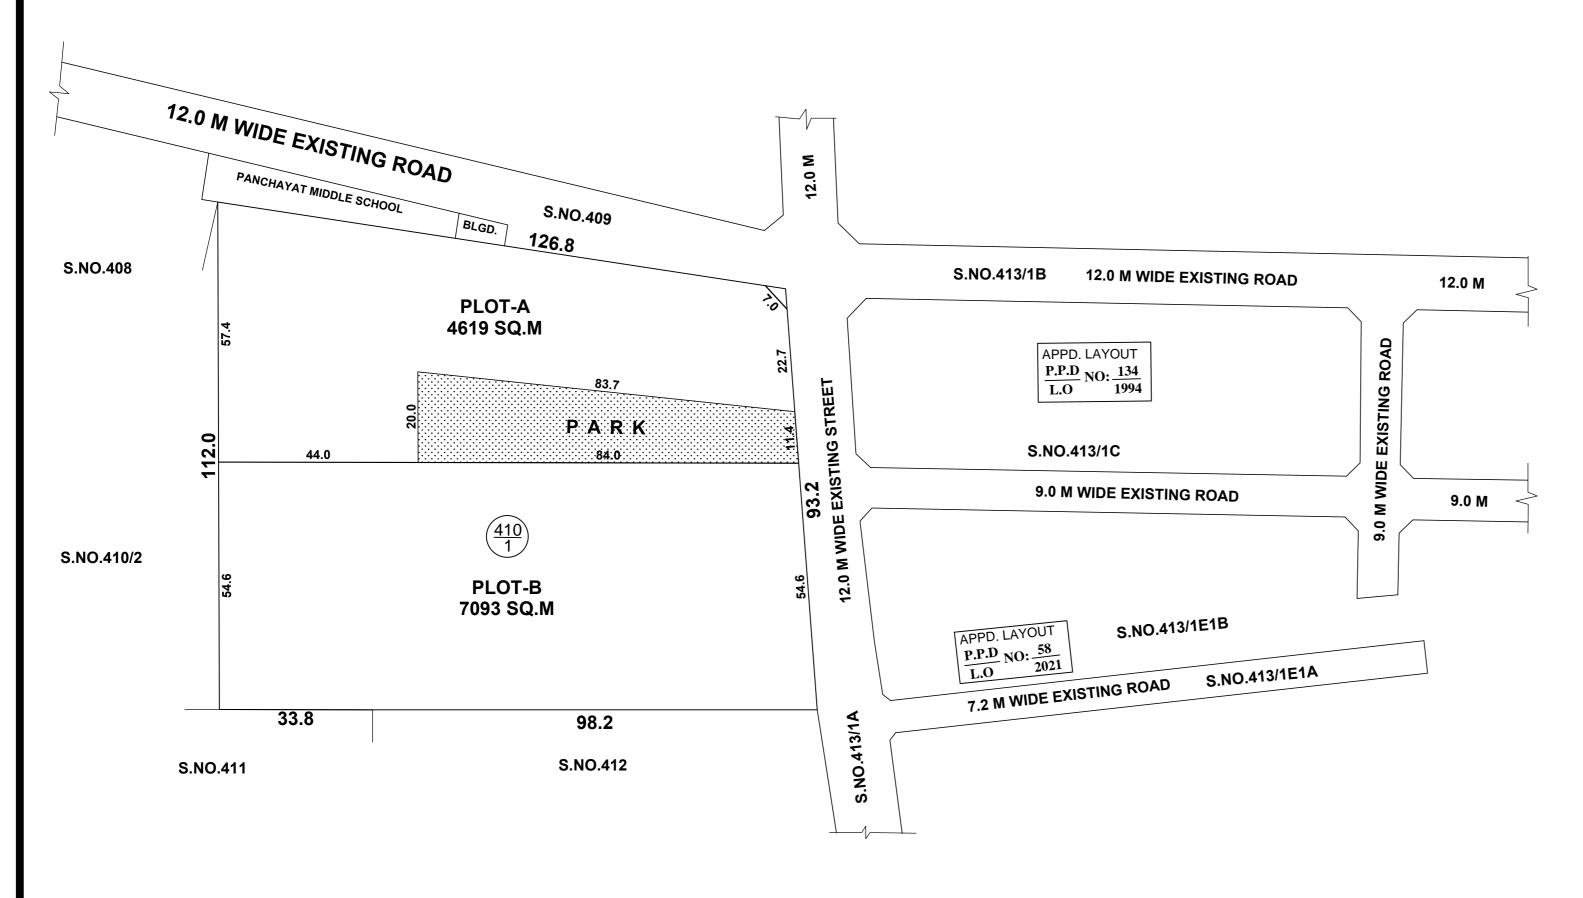

2 Nos.

SITE EXTENT = 13031 SQ.M(AS PER DOCUMENT) **SPLAY AREA 10 SQ.M** = 1309 SQ.MPARK AREA

### NOTE:

1. SPLAY - 4.5 M x 4.5 M

NO. OF PLOTS

- 2. MEASUREMENTS ARE INDICATED EXCLUDING SPLAY DIMENSIONS
- 3. SPLAY AREA WERE HANDED OVER TO THE LOCAL BODY VIDE GIFT DEED
- PARK AREA \_\_\_\_ DOC.NO: 463 / 2022, DATED: 12 / 01 / 2022 @ SRO, SELAIYUR

## **CONDITIONS:**

#### TNCDBR-2019, RULE NO:47 (11)

THE COST OF LAYING IMPROVEMENTS TO THE SYSTEMS IN RESPECT OF ROAD, WATER SUPPLY, SEWERAGE, DRAINAGE OR ELECTRIC POWER SUPPLY THAT MAY BE REQUIRED AS ASSESSED BY THE CONCERNED AUTHORITY, NAMELY, THE LOCAL BODY AND TAMIL NADU ELECTRICITY BOARD, SHALL BE BORNE BY THE APPLICANT.

NECESSARY SPACE FOR BUILDING LINE TO BE LEFT AS PER THE RULE IN FORCE WHILE TAKING UP DEVELOPMENT IN EVERY PLOT.

#### LEGEND:

SITE BOUNDARY

SPLAY AREA GIFTED TO LOCAL BODY

This Planning Permission Issued under New Rule TNCDBR.2019 is subject to final outcome of the W.P(MD) No.8948 of 2019 and WMP (MD)

Nos. 6912 & 6913 of 2019.

EXISTING ROAD

PARK (OSR) GIFTED TO LOCAL BODY

# CONDITIONS:

THE SUB-DIVISION APPROVED IS VALID SUBJECT TO OBTAINING SANCTION FROM THE LOCAL BODY CONCERNED.

P.P.D  $\mathbf{L.O}$ 

NO:

**\_\_17** 2022

**APPROVED** 

VIDE LETTER NO: LAYOUT-1/0207/2021

**DATE** : 16 / 02 / 2022

# ST.THOMAS MOUNT PANCHAYAT UNION

SUB-DIVISION OF HOUSE SITES IN S.Nos: 410 / 1 OF PERUMBAKKAM VILLAGE.

SCALE: 1:800 (ALL MEASUREMENTS ARE IN METRE)