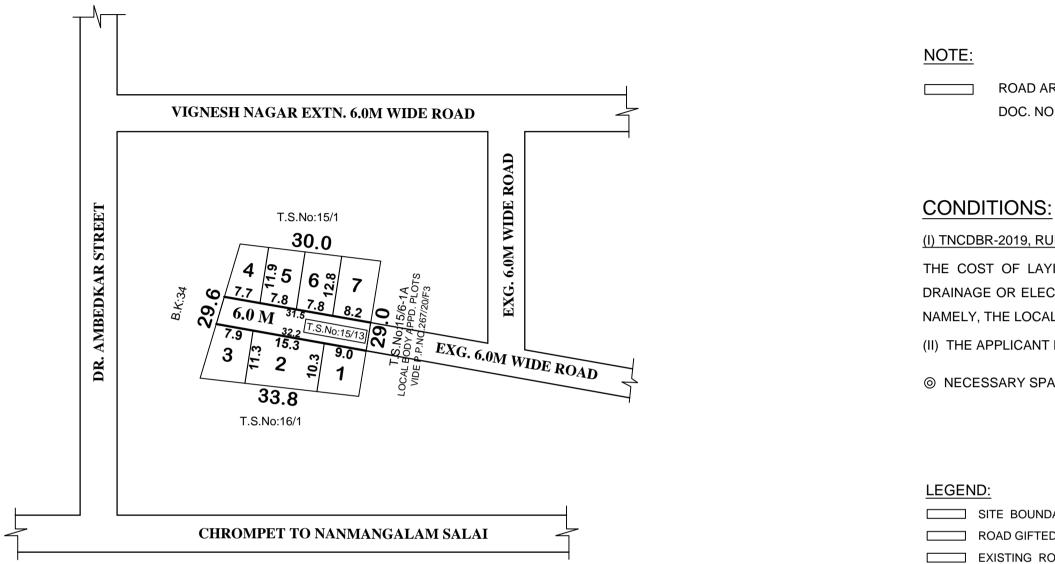

SITE E ROAD NO. OF

## TAMBARAM CORPORATION

SUB-DIVISION OF HOUSE SITES IN S.No: 62 pt, OLD T.S.No:15/6-1, NEW T.S.No:15/13, WARD-G, BLOCK No.25 OF NEMILICHERY VILLAGE.

SCALE : 1:800 (ALL MEASUREMENTS ARE IN METRE)

| EXTENT  | (AS PER DOCUMENT) | = | 1052 SQ.M |
|---------|-------------------|---|-----------|
| AREA    |                   | = | 191 SQ.M  |
| F PLOTS |                   | = | 7 NOs.    |

ROAD AREA WAS HANDED OVER TO THE LOCAL BODY VIDE GIFT DEED DOC. NO: 13592 / 2022, DATED: 06.12.2022 @ SRO, PALLAVARAM

(I) TNCDBR-2019, RULE NO: 47 (11)

THE COST OF LAYING IMPROVEMENTS TO THE SYSTEMS IN RESPECT OF ROAD, WATER SUPPLY, SEWERAGE, DRAINAGE OR ELECTRIC POWER SUPPLY THAT MAY BE REQUIRED AS ASSESSED BY THE CONCERNED AUTHORITY, NAMELY, THE LOCAL BODY AND TAMIL NADU ELECTRICITY BOARD, SHALL BE BORNE BY THE APPLICANT.

(II) THE APPLICANT IS RESPONSIBLE FOR THE SHAPE, SIZE & DIMENSIONS OF THE SITE UNDER REFERENCE.

◎ NECESSARY SPACE FOR BUILDING LINE TO BE LEFT AS PER THE RULE IN FORCE WHILE TAKING UP DEVELOPMENT.

SITE BOUNDARY ROAD GIFTED TO LOCAL BODY EXISTING ROAD