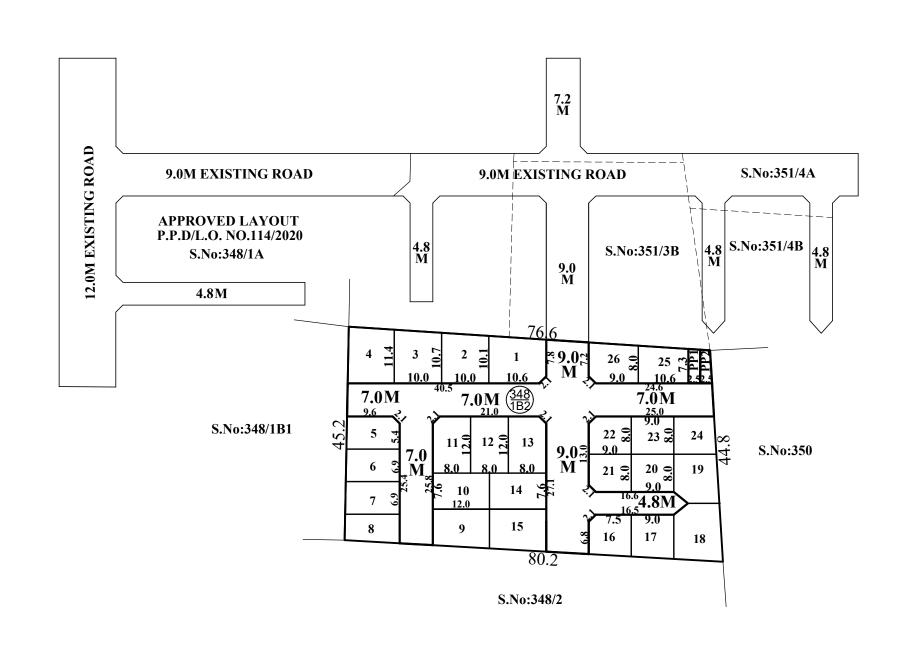

SITE EXTENT (AS PER PATTA) : 3550 SQ.M

ROAD AREA : 1174 SQ.M

PUBLIC PURPOSE AREA (1%) : 34 SQ.M

(P.P-1 HANDED OVER TO THE LOCAL BODY (0.5% AREA- 18.0 SQ.M) (P.P-2 HANDED OVER TO THE TANGEDCO (0.5% AREA - 16.0 SQ.M)

TOTAL No.OF.PLOTS : 26 NOS.

#### NOTE:

- 1. SPLAY-1.5MX1.5M
- 2. MEASUREMENTS ARE INDICATED EXCLUDING SPLAY DIMENSION

3. ROAD AREA

PUBLIC PURPOSE AREA-1 NO.19394/2022, DATED: 06.12.2022, @ SRO SELAIYUR.

PUBLIC PURPOSE AREA-2 (RESERVED FOR TANGEDCO)

#### LEGEND:

SITE BOUNDARY

ROADS GIFTED TO LOCAL BODY

EXISTING ROAD

This Planning Permission Issued under New Rule

TNCDBR.2019 is subject to final outcome of the W.P(MD) No.8948 of 2019 and WMP (MD)

Nos. 6912 & 6913 of 2019.

# ST.THOMAS MOUNT PANCHAYAT UNION

LAYOUT OF HOUSE SITES IN S.No. 348/1B2 OF VENGAIVASAL VILLAGE.

SCALE: 1:800 (ALL MEASUREMENTS ARE IN METRE.)