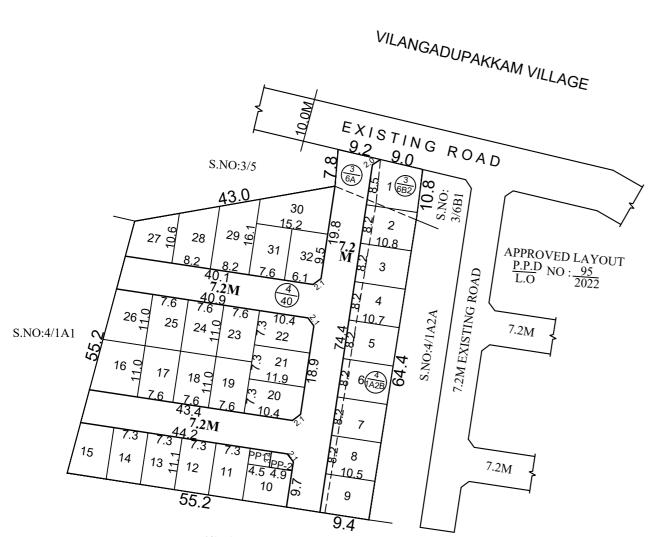

S.NO:4/1A1

# PUZHAL PANCHAYAT UNION LAYOUT OF HOUSE SITES IN S.Nos: 3/6A,6B2, 4/1A2B & 40 OF ATHIVAKKAM VILLAGE.

SCALE - 1:800 (ALL MEASUREMENTS ARE IN METRE)

### 4047 SQ.M :

FILE NO : LAYOUT-1/12251/2022

### 1179 SQ.M :

- **30 SQ.M** :
- **30 Nos.** :

| L BODY<br>EDCO    |                                                                                                 |  |
|-------------------|-------------------------------------------------------------------------------------------------|--|
|                   | CONDITION:                                                                                      |  |
|                   | THE LAYOUT APPROVED IS VALID SUBJECT<br>TO OBTAINING SANCTION FROM THE LOCAL<br>BODY CONCERNED. |  |
|                   | $\frac{P.P.D}{L.O}$ NO : $\frac{174}{2022}$                                                     |  |
|                   | APPROVED                                                                                        |  |
| ew Rule<br>of the | VIDE LETTER NO : LAYOUT-1 /12251 / 2022                                                         |  |
| MD)               | DATE : 13 / 12 / 2022                                                                           |  |
|                   | <b>OFFICE COPY</b>                                                                              |  |
|                   | FOR SENIOR PLANNER (LAYOUT)<br>CHENNAI METROPOLITAN<br>DEVELOPMENT AUTHORITY                    |  |
|                   |                                                                                                 |  |