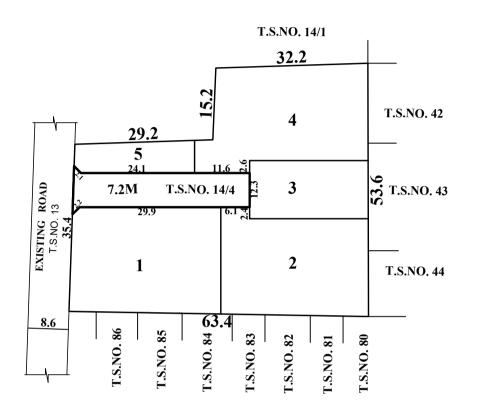

| SITE EXTENT  | (AS PER DOCUMENT & PATTA) | : | 2754 |
|--------------|---------------------------|---|------|
| ROAD AREA    |                           | : | 271  |
| No. OF PLOTS |                           | : | 5    |

#### NOTE:

- 1. SPLAY 1.5M x 1.5M
- 2. MEASUREMENTS ARE INDICATED EXCLUDING SPLAY DIMENSIONS
- 3. ROAD AREA WAS HANDED OVER TO THE LOCAL BODY VIDE GIFT DEED DOC. No:13759/2022, DATED:08.12.2022 @ SRO, PALLAVARAM.

#### LEGEND:

ROAD GIFTED TO LOCAL BODY

EXISTING ROAD 

> **This Planning Pern** TNCDBR.2019 is su W.P(MD) No.8948 Nos. 6912 & 6913 o

## SUB-DIVISION OF HOUSE SITES IN T.S.No.14/4 (OLD S.No.184/3) BLOCK No.2, OF PALLAVARAM VILLAGE.

SCALE: 1:800 (ALL MEASUREMENTS ARE IN METRE.)

54.0 SQ.M '1.0 SQ.M Nos 5

|                                                                                                    | <b><u>CONDITIONS:</u></b><br>THE SUB-DIVISION APPROVED IS VALID<br>SUBJECT TO OBTAINING SANCTION FROM<br>THE LOCAL BODY CONCERNED. |  |  |
|----------------------------------------------------------------------------------------------------|------------------------------------------------------------------------------------------------------------------------------------|--|--|
| nission Issued under New Rule<br>ubject to final outcome of the<br>of 2019 and WMP (MD)<br>f 2019. | P.P.D<br>L.ONO: $\frac{184}{2022}$ APPROVEDVIDE LETTER NO:LAYOUT-1/12646/2022DATE: $19/12/2022$                                    |  |  |
|                                                                                                    | <b>OFFICE COPY</b><br>For senior planner (layout)<br>chennai metropolitan<br>development authority                                 |  |  |
| WARD - C                                                                                           |                                                                                                                                    |  |  |