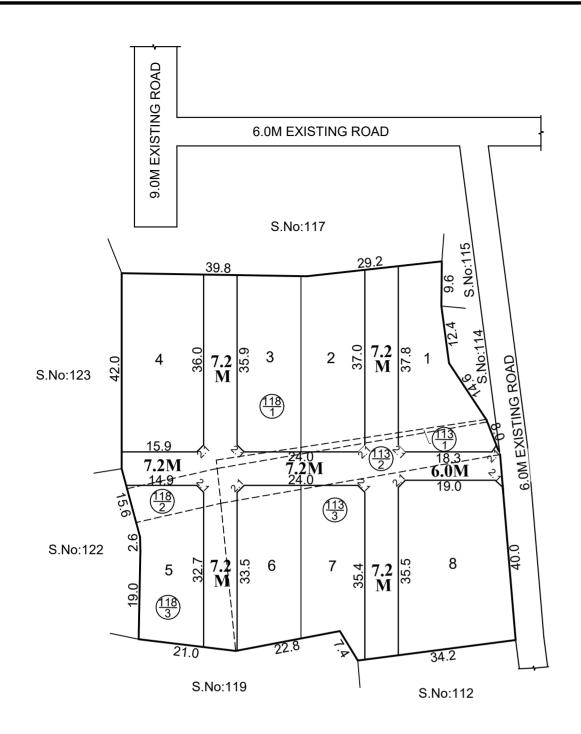

TOTAL EXTENT (AS PER PATTA) : 6000 SQ.M

ROAD AREA : 1596 SQ.M

NO.OF.PLOTS : 8 Nos.

## NOTE:

- 1. SPLAY 1.5M x 1.5M
- 2. MEASUREMENTS ARE INDICATED EXCLUDING SPLAY DIMENSIONS
- 3. ROAD AREA WAS HANDED OVER TO THE LOCAL BODY VIDE GIFT DEED DOCUMENT NO. 26236/2022, DATED:15.12.2022 @ SRO KUNDRATHUR

#### LEGEND:

SITE BOUNDARY

ROADS GIFTED TO LOCAL BODY

EXISTING ROAD

# KUNDRATHUR PANCHAYAT UNION

SUB DIVISION OF HOUSE SITES IN S.Nos: 113/1,2,3, 118/1,2 & 3 OF MALAYAMBAKKAM VILLAGE.

SCALE - 1:800 (ALL MEASUREMENTS ARE IN METRE)