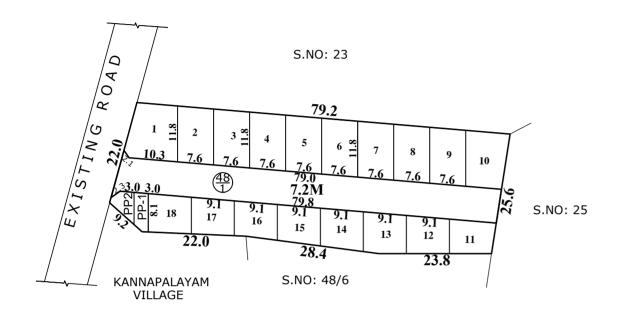

TOTAL EXTENT (AS PER DOCUMENT) : 2185 SQ.M

ROAD AREA : 585 SQ.M

PUBLIC PURPOSE AREA(1%) : 45 SQ.M

(P.P-1 HANDED OVER TO THE LOCAL BODY 0.5% AREA - 23 SQ.M) (P.P-2 HANDED OVER TO THE TANGEDCO 0.5% AREA - 22 SQ.M)

No.OF.PLOTS : 18 Nos.

### NOTE:

- 1. SPLAY-1.5MX1.5M
- 2. MEASUREMENTS ARE INDICATED EXCLUDING SPLAY DIMENSION

3. ROAD AREA
PUBLIC PURPOSE AREA-1
PUBLIC PURPOSE AREA-2

(RESERVED FOR TANGEDCO)

WERE HANDED OVER TO THE LOCAL BODY VIDE GIFT DEED DOCUMENT NO.7080/2022, DATED: 09.12.2022, @ SRO POONAMALLEE

IBLIC PURPOSE AREA-2

# **LEGEND:**

SITE BOUNDARY

ROADS GIFTED TO LOCAL BODY

EXISTING ROAD

PUBLIC PURPOSE-1 GIFTED TO LOCAL BODY

PUBLIC PURPOSE-2 GIFTED TO TANGEDCO

This Planning Permission Issued under New Rule TNCDBR.2019 is subject to final outcome of the W.P(MD) No.8948 of 2019 and WMP (MD) Nos. 6912 & 6913 of 2019.

## **OFFICE COPY**

FOR SENIOR PLANNER (LAYOUT) CHENNAI METROPOLITAN DEVELOPMENT AUTHORITY

POONAMALLEE PANCHAYAT UNION

LAYOUT OF HOUSE SITES IN S.No:48/1 OF BANAVEDUTHOTTAM VILLAGE

SCALE - 1:800 (ALL MEASUREMENTS ARE IN METRE)