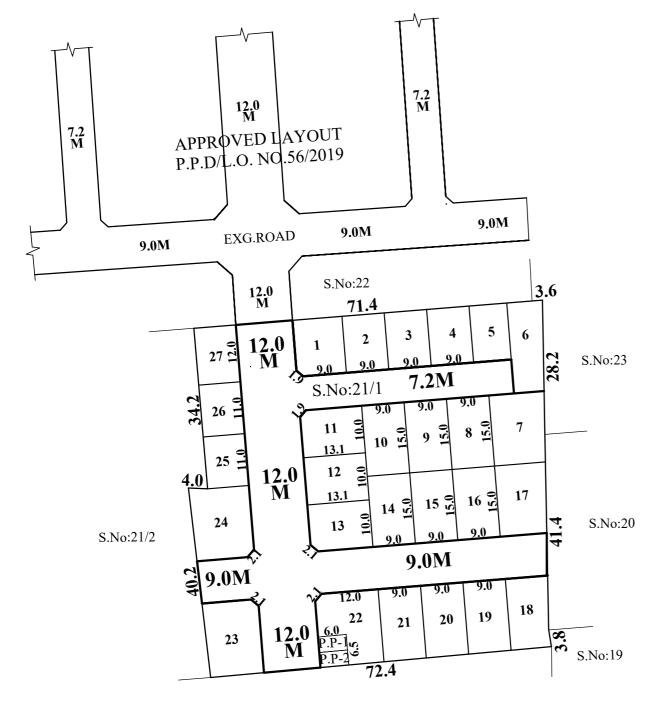

# LAYOUT OF HOUSE SITES IN S.No. 21/1 OF NEDUNGUNDRAM VILLAGE.

SCALE-1:800 (ALL MEASUREMENTS ARE IN METRE)

S.No:18

| AST EXTENT AS PER PATTA )                                                  | : | 5500 SQ.M |
|----------------------------------------------------------------------------|---|-----------|
|                                                                            | : | 1775 SQ.M |
| <b>REA (1%)</b><br>OCAL BODY(0.5%) - 20 SQ.M)<br>ANGEDCO (0.5%) - 19 SQ.M) | : | 39 SQ.M   |
|                                                                            | : | 27 Nos.   |