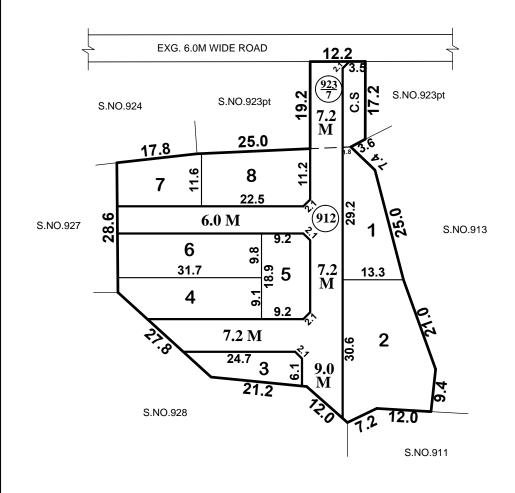

SITE EXTENT (AS PER DOCUMENT) = 3290 Sq.M

ROAD AREA = 1048 Sq.M

NO. OF PLOTS = 8 Nos.

CONVENIENT SHOP = 1 No

### NOTE:

- 1. SPLAY 1.5M x 1.5M
- 2. MEASUREMENTS ARE INDICATED EXCLUDING SPLAY DIMENSIONS
- 3. ROAD AREA WAS HANDED OVER TO THE LOCAL BODY VIDE GIFT DEED DOC.NO: 3746 / 2022, DATED: 24 / 02 / 2022 @ SRO, KUNDRATHUR

## LEGEND:

SITE BOUNDARY

ROAD AREA GIFTED TO LOCAL BODY

EXISTING ROAD

CONVENIENT SHOP

# KUNDRATHUR MUNICIPALITY

SUB-DIVISION OF HOUSE SITES IN S.Nos: 912 AND 923 / 7 OF KUNDRATHUR 'A' VILLAGE.

SCALE: 1:800 (ALL MEASUREMENTS ARE IN METRE.)