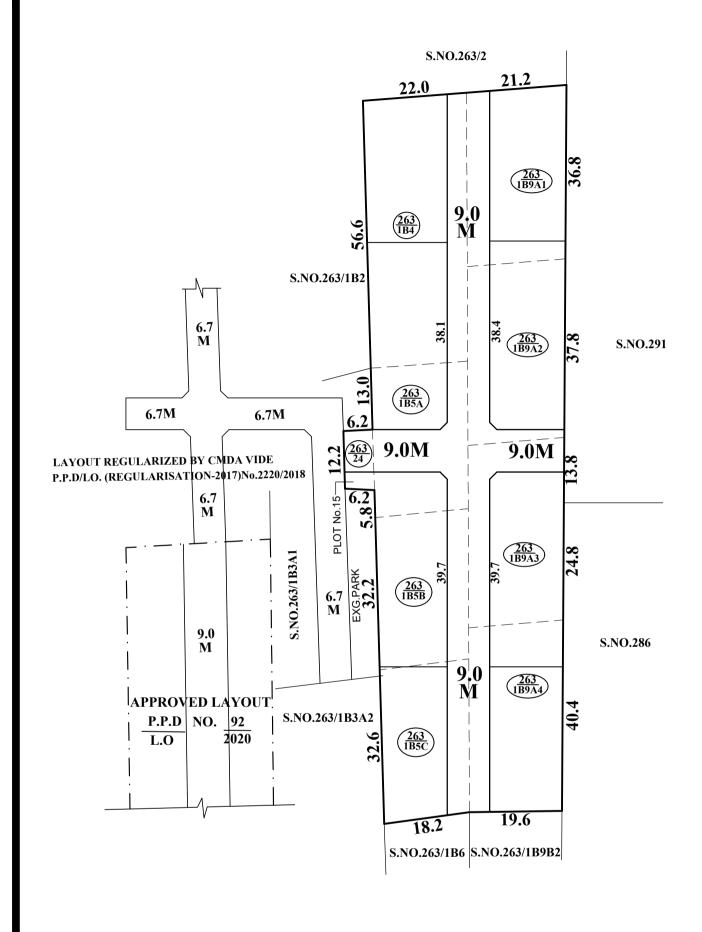

TOTAL EXTENT (AS PER DOCUMENT) 6269 SQ.M 1714 SQ.M **ROAD AREA** 

No. OF PLOTS 8 Nos.

### **NOTE:**

- 1. SPLAY 1.5M x 1.5M
- 2. MEASUREMENTS ARE INDICATED EXCLUDING SPLAY DIMENSIONS
- 3. ROAD AREA WAS HANDED OVER TO THE LOCAL BODY VIDE GIFT DEED DOC.NO: 2908/2022, DATED:25.02.2022 @ SRO, SELAIYUR.

#### **LEGEND:**

- SITE BOUNDARY
- ROAD GIFTED TO LOCAL BODY
- **EXISTING ROAD**

**CONDITIONS:** 

THE SUB-DIVISION APPROVEL IS VALID SUBJECT TO OBTAINING SANCTION FROM THE LOCAL BODY CONCERNED.

P.P.D **L.O** 

#### ST.THOMAS MOUNT **UNION PANCHAYAT**

SUB-DIVISION OF HOUSE SITES IN S.Nos.263/1B4, 1B5A, 1B5B, 1B5C, 1B9A1, 1B9A2, 1B9A3, 1B9A4 & 263/24 OF OTTIYAMBAKKAM VILLAGE.

SCALE: 1:800 (ALL MEASUREMENTS ARE IN METRE.)