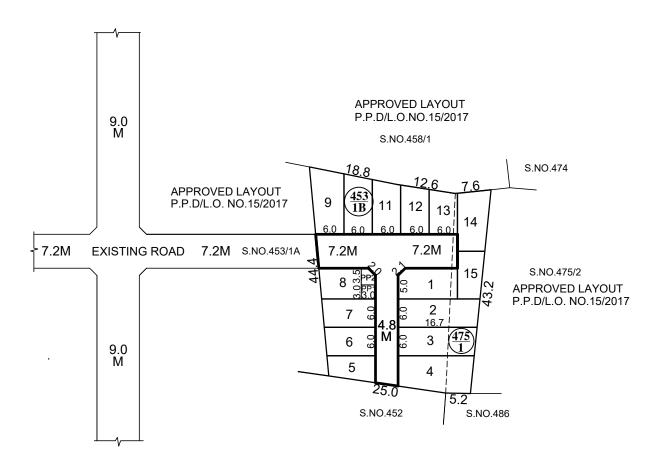

APPROVED LAYOUT

P.P.D/L.O. NO.15/2017

TOTAL EXTENT (AS PER DOCUMENT) : 1578 SQ.M
ROAD AREA : 334 SQ.M
PUBLIC PURPOSE AREA (1%) : 18 SQ.M

(P.P-1 HANDED OVER TO THE LOCAL BODY (0.5%) - 9 SQ.M) (P.P-2 HANDED OVER TO THE TANGEDCO (0.5%) - 9 SQ.M)

REGULAR PLOTS (1 TO 4) : 4 Nos. E.W.S.PLOTS (5 TO 15) : 11 Nos. TOTAL NO.OF.PLOTS : 15 Nos.

#### NOTE:

- 1. SPLAY-1.5MX1.5M
- 2. MEASUREMENTS ARE INDICATED EXCLUDING SPLAY DIMENSION

3. ROAD AREA
PUBLIC PURPOSE AREA-1
PNINT OF PUBLIC PURPOSE AREA-1
PNINT OF PUBLIC PURPOSE AREA-1
PNINT OF PUBLIC PURPOSE AREA-1

PUBLIC PURPOSE AREA-2 (RESERVED FOR TANGEDCO)

# LEGEND:

SITE BOUNDARY

ROADS GIFTED TO LOCAL BODY

EXISTING ROAD

PUBLIC PURPOSE-1 GIFTED TO LOCAL BODY

PUBLIC PURPOSE-2 GIFTED TO TANGEDCO

E.W.S

# KUNDRATHUR MUNICIPALITY

LAYOUT OF HOUSE SITES IN S.Nos. 453/1B & 475/1 OF KUNDRATHUR -'B' VILLAGE.

SCALE-1:800 (ALL MEASUREMENTS ARE IN METRE)