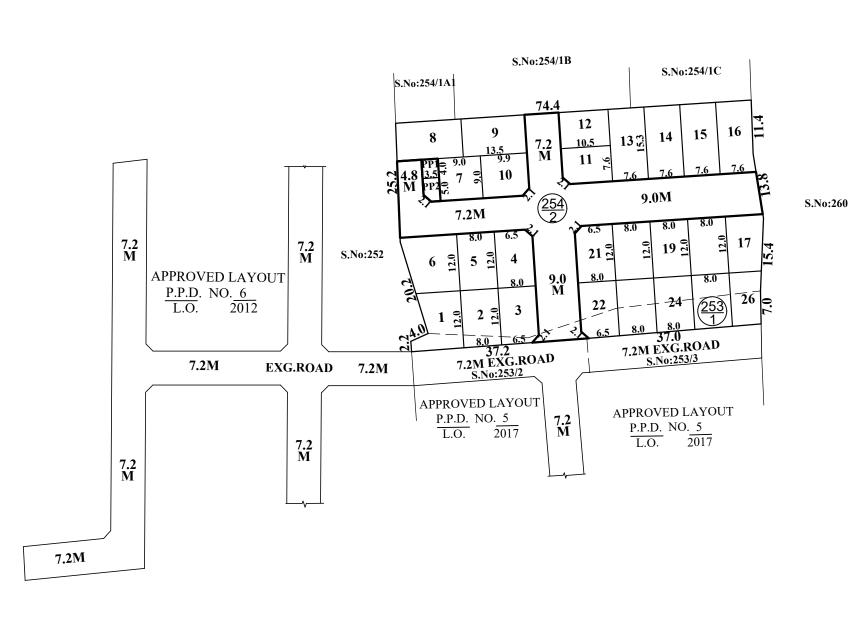

# KUNDRATHUR PANCHAYAT UNION LAYOUT OF HOUSE SITES IN S.Nos. 253/1 & 254/2 OF GERUGAMBAKKAM VILLAGE.

SCALE-1:800 (ALL MEASUREMENTS ARE IN METRE)

| TENT (AS PER PLAN)                                                                                   | : | 3603 SQ.M |
|------------------------------------------------------------------------------------------------------|---|-----------|
| EA                                                                                                   | • | 1018 SQ.M |
| URPOSE AREA (1%)<br>TER TO THE LOCAL BODY (0.5%) - 14 SQ.M)<br>TER TO THE TANGEDCO (0.5%) - 16 SQ.M) | : | 30 SQ.M   |
| DTS                                                                                                  | : | 26 Nos.   |