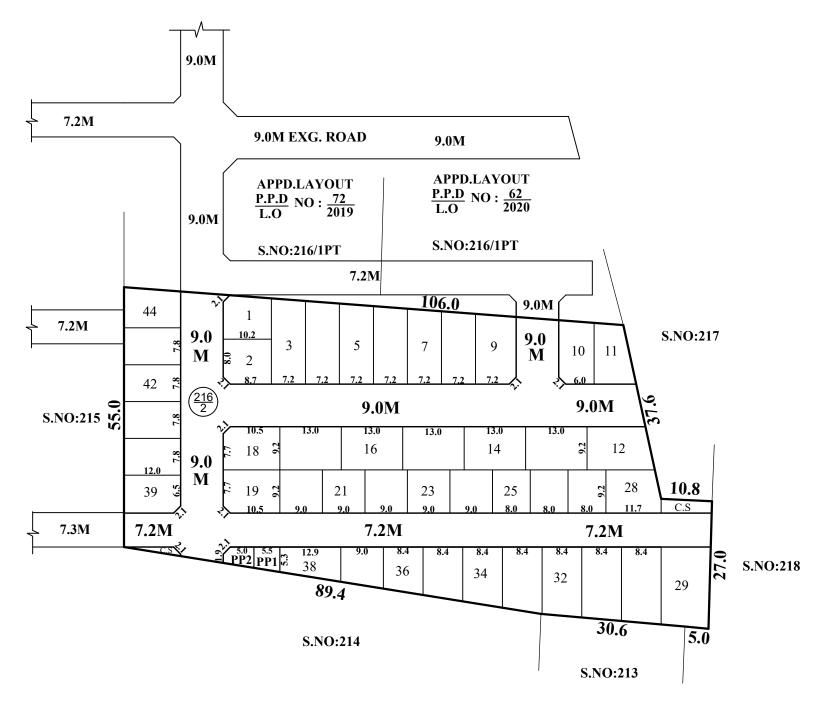

TOTAL EXTENT (AS PER PATTA) : 6839 SQ.M

: 2268 SQ.M **ROAD AREA** 

**PUBLIC PURPOSE AREA (1%)** 

PP-1 HANDED OVER TO THE LOCAL BODY (0.5%) = 27.0 SQ.M

51 SQ.M

PP-2 HANDED OVER TO THE TANGEDCO (0.5%) = 24.0 SQ.M

NO. OF PLOTS **44 Nos.** 

**CONVENIENCE SHOP SITE** 2 Nos.

#### NOTE:

- 1. SPLAY 1.5M x 1.5M
- 2. MEASUREMENTS ARE INDICATED EXCLUDING SPLAY DIMENSIONS

3. ROAD AREA ☐ PUBLIC PURPOSE-1 ☐ PUBLIC PURPOSE-2 (RESERVED FOR TANGEDCO)\_

WERE HANDED OVER TO THE LOCAL BODY VIDE GIFT DEED DOC.NO:3450/2022, DATED:19.03.2022 @ SRO,REDHILLS.

#### LEGEND:

- SITE BOUNDARY
- ROAD GIFTED TO LOCAL BODY
- EXISTING ROAD
- PUBLIC PURPOSE-1 GIFTED TO LOCAL BODY
- PUBLIC PURPOSE-2 GIFTED TO TANGEDCO
- CONVENIENCE SHOP

## **OFFICE COPY**

FOR SENIOR PLANNER (LAYOUT) CHENNAI METROPOLITAN DEVELOPMENT AUTHORITY

VILLIVAKKAM PANCHAYAT UNION

LAYOUT OF HOUSE SITES IN S.No. 216/2 OF POTHUR VILLAGE.

SCALE: 1:800 (ALL MEASUREMENTS ARE IN METRE.)