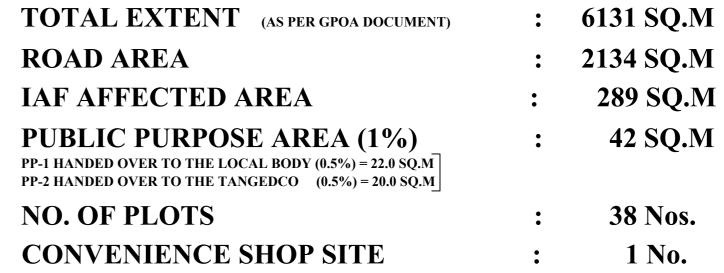

WERE HANDED OVER TO THE LOCAL BODY VIDE GIFT DEED PUBLIC PURPOSE-1 (0.5%) DOC.NO:4007/2022, DATED:07.04.2022 @ SRO,PALLAVARAM. DUBLIC PURPOSE-2 (0.5%)

ONE PERCENT OF LAYOUT AREA EXCLUDING ROAD, ADDITIONALLY, SHALL BE RESERVED FOR "PUBLIC PURPOSE". WITHIN THE ABOVE CEILING 0.5% OF AREA SHALL BE TRANSFERRED TO THE LOCAL BODY AND 0.5% OF AREA SHALL BE TRANSFERRED TO THE TANGEDCO OR TO THE LOCAL BODY FREE OF COST THROUGH A REGISTERED GIFT DEED BEFORE THE ACTUAL SANCTION OF THE LAYOUT.