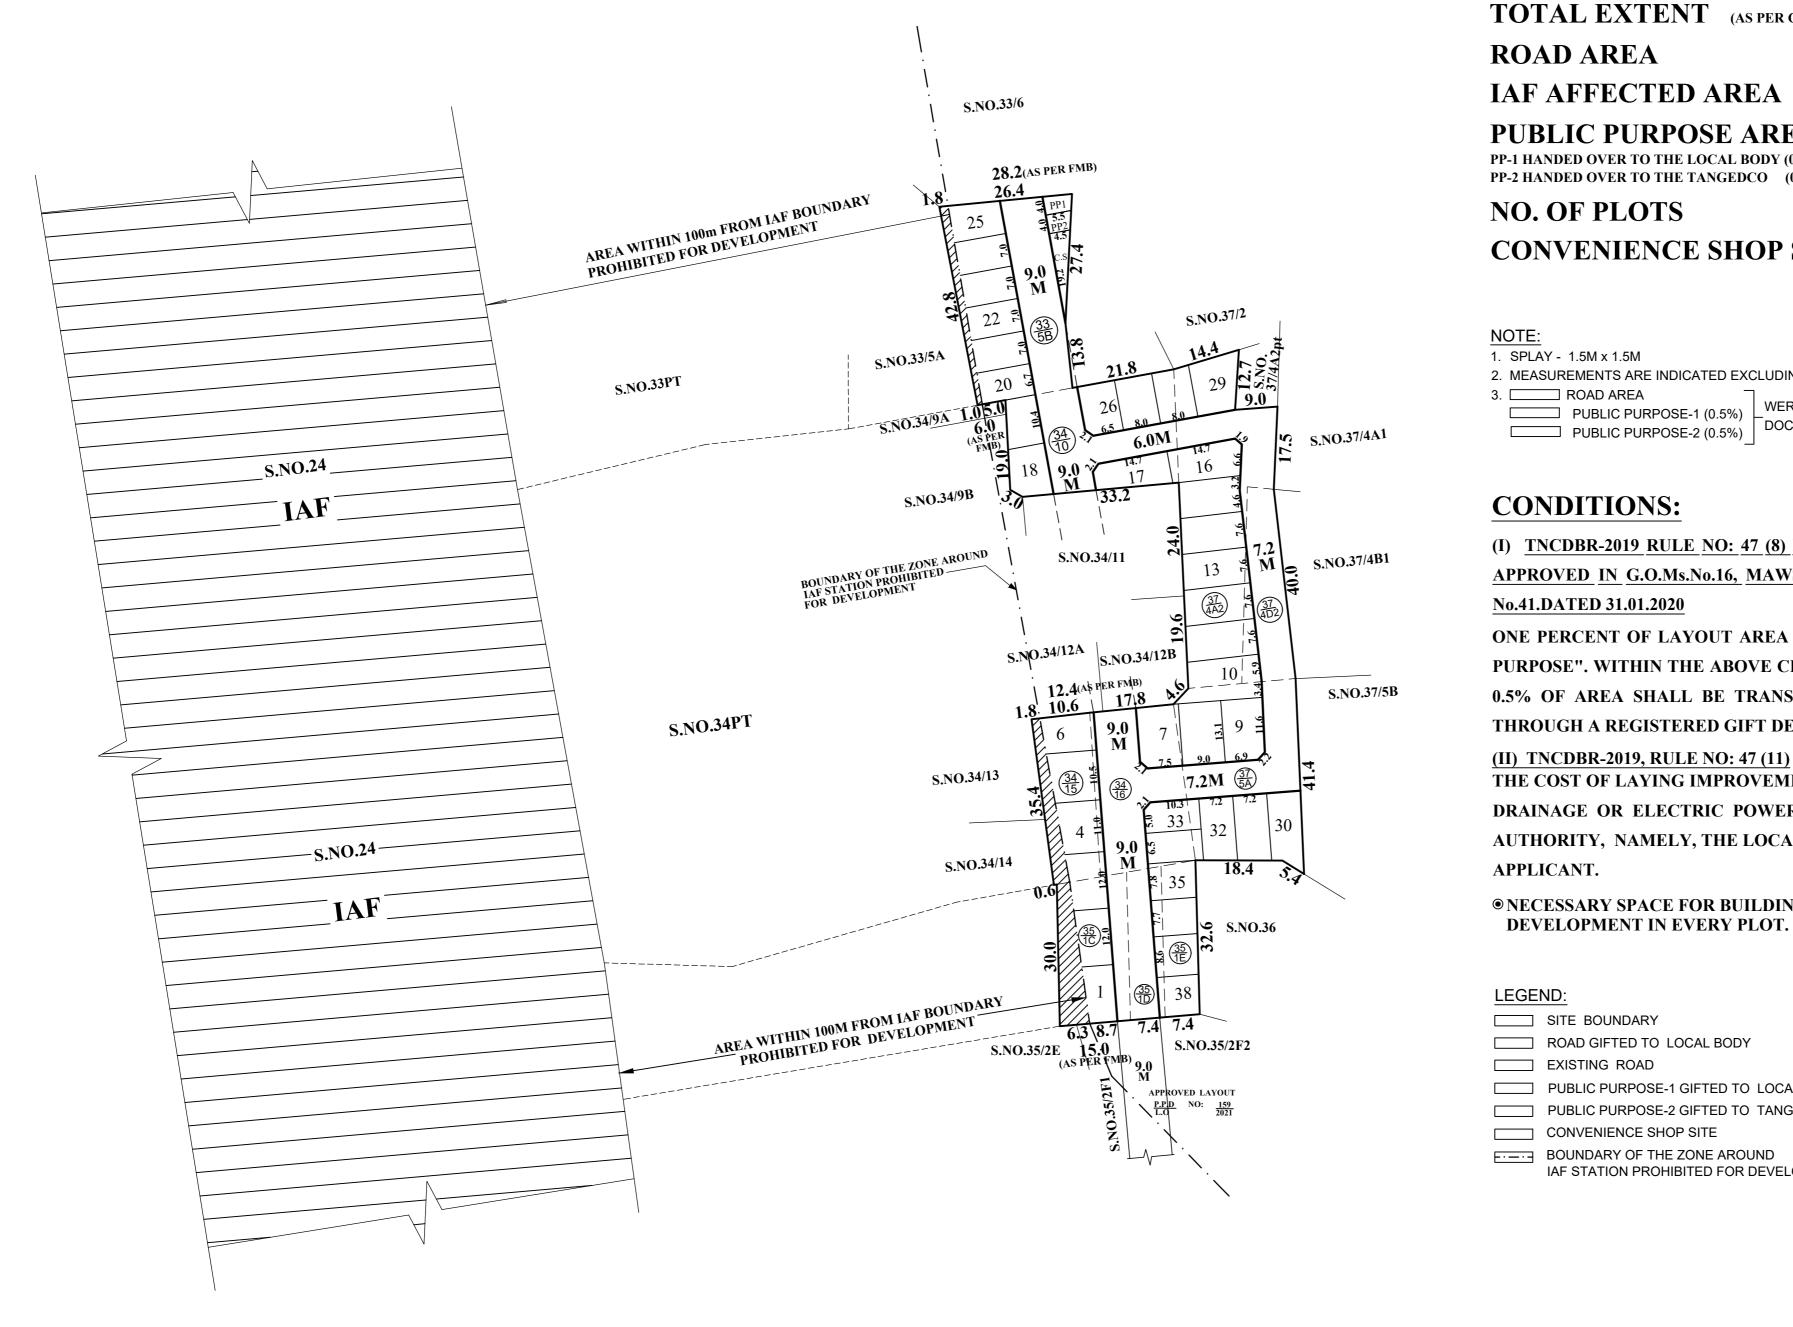

# **ST.THOMAS MOUNT PANCHAYAT UNION**

LAYOUT OF HOUSE SITES IN S.No. 33/5B, 34/10, 15 & 16, 35/1C, 1D & 1E AND 37/4A2PT, 4D2 & 5A OF THIRUVANCHERY VILLAGE.

SCALE : 1:800 (ALL MEASUREMENTS ARE IN METRE)

2. MEASUREMENTS ARE INDICATED EXCLUDING SPLAY DIMENSIONS

WERE HANDED OVER TO THE LOCAL BODY VIDE GIFT DEED PUBLIC PURPOSE-1 (0.5%) DOC.NO:4007/2022, DATED:07.04.2022 @ SRO,PALLAVARAM. DUBLIC PURPOSE-2 (0.5%)

## **CONDITIONS:**

(I) TNCDBR-2019 RULE NO: 47 (8) IN G.O.(Ms) No.18, MAWS DEPARTMENT DATED 04.02.2019 & AMENDMENTS APPROVED IN G.O.Ms.No.16, MAWS (MAI) DEPARTMENT DATED 31.01.2020 AND PUBLISHED IN TNGG ISSUE No.41.DATED 31.01.2020

ONE PERCENT OF LAYOUT AREA EXCLUDING ROAD, ADDITIONALLY, SHALL BE RESERVED FOR "PUBLIC PURPOSE". WITHIN THE ABOVE CEILING 0.5% OF AREA SHALL BE TRANSFERRED TO THE LOCAL BODY AND 0.5% OF AREA SHALL BE TRANSFERRED TO THE TANGEDCO OR TO THE LOCAL BODY FREE OF COST THROUGH A REGISTERED GIFT DEED BEFORE THE ACTUAL SANCTION OF THE LAYOUT.

THE COST OF LAYING IMPROVEMENTS TO THE SYSTEMS IN RESPECT OF ROAD, WATER SUPPLY, SEWERAGE, DRAINAGE OR ELECTRIC POWER SUPPLY THAT MAY BE REQUIRED AS ASSESSED BY THE CONCERNED AUTHORITY, NAMELY, THE LOCAL BODY AND TAMIL NADU ELECTRICITY BOARD, SHALL BE BORNE BY THE

• NECESSARY SPACE FOR BUILDING LINE TO BE LEFT AS PER THE RULE IN FORCE WHILE TAKING UP **DEVELOPMENT IN EVERY PLOT.** 

- ROAD GIFTED TO LOCAL BODY
- PUBLIC PURPOSE-1 GIFTED TO LOCAL BODY
- PUBLIC PURPOSE-2 GIFTED TO TANGEDCO
- CONVENIENCE SHOP SITE
- **BOUNDARY OF THE ZONE AROUND**
- IAF STATION PROHIBITED FOR DEVELOPMENT