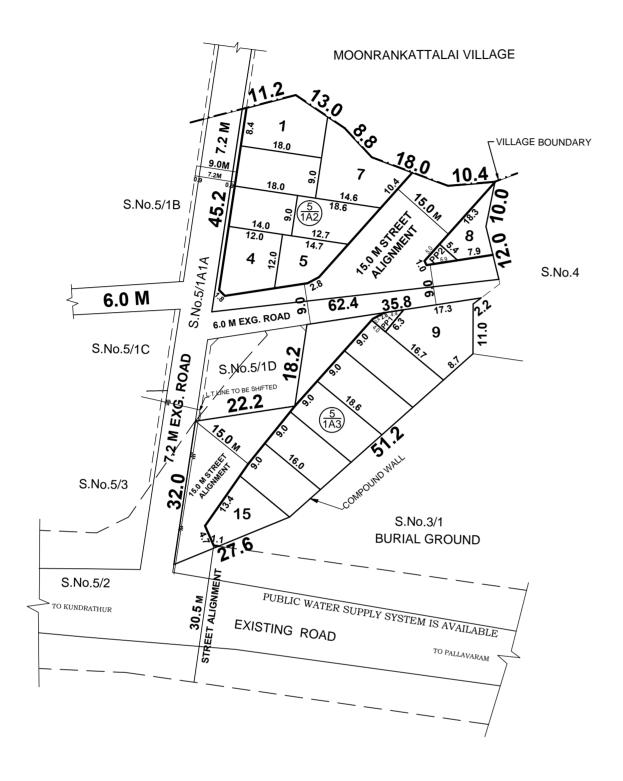

SITE EXTENT (AS PER PATTA) = 3200 SQ.M

ROAD AREA = 1221 SQ.M

PUBLIC PURPOSE PROVIDED = 32 SQ.M

PP-1 HANDED OVER TO THE LOCAL BODY (0.5%) = 16 SQ.M PP-2 HANDED OVER TO THE TANGEDCO (0.5%) = 16 SQ.M

NO. OF PLOTS = 15 NOs.

### NOTE:

- 1. SPLAY 4.5 M x 4.5 M, 1.5 M x 1.5 M
- 2. MEASUREMENTS ARE INDICATED EXCLUDING SPLAY DIMENSIONS

3. ROAD AREA

PUBLIC PURPOSE AREA-1
(RESERVED FOR LOCAL BODY)
PUBLIC PURPOSE AREA-2
(RESERVED FOR TANGEDCO)

## LEGEND:

- SITE BOUNDARY
- ROAD GIFTED TO LOCAL BODY
- EXISTING ROAD
- PUBLIC PURPOSE-1 GIFTED TO LOCAL BODY
- PUBLIC PURPOSE-2 GIFTED TO TANGEDCO

# KUNDRATHUR MUNICIPALITY

LAYOUT OF HOUSE SITES IN S.Nos: 5 / 1A2 & 1A3 OF MANANCHERI VILLAGE.

SCALE: 1:800 (ALL MEASUREMENTS ARE IN METRE)