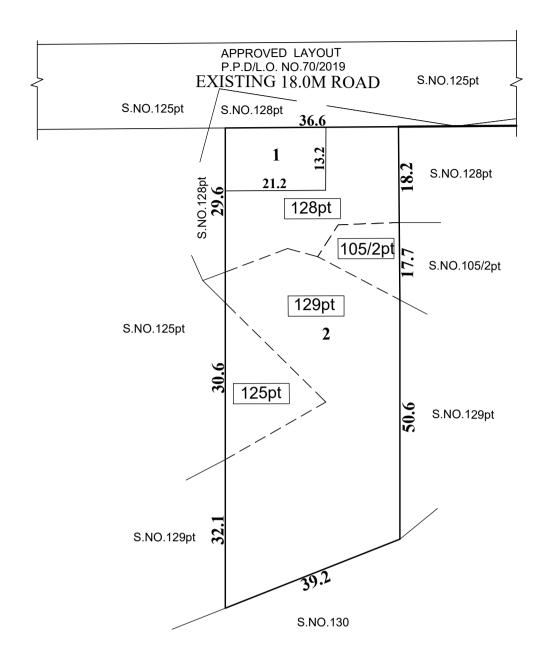

TOTAL EXTENT (AS PER PROPOSED LAYOUT PLAN) : 3314 SQ.M

NO.OF.PLOTS : 2 Nos.

# THIRUVERKADU MUNICIPALITY

SUB DIVISION OF HOUSE SITE IN PART OF S.Nos.105/2, 125, 128 & 129 OF VEERARAGAVAPURAM VILLAGE.

SCALE-1:800 (ALL MEASUREMENTS ARE IN METRE)